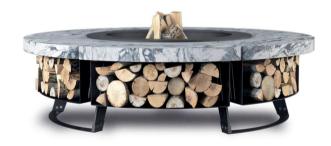

#### **MONUMENTAL**

Monumental granite is a deep black gemstone with delicate, lighter patches extracted in an African mine. It is highly-resistant to soil and mechanical damage. Flame-treatment gives it matt and spatial structure. Monumental granite is an exquisitely noble material suited to every garden - both modern and classic.

#### **VISCOUNT WHITE**

Viscount granite is Indian granite of highest quality with distinct and subtle pattern. Exceptionally weatherproof and hard.

Due to fire-treatment, its surface is lightly rough with matt finish. Its white colour sprinkled with dark specks is a classic combination matching all types of gardens.