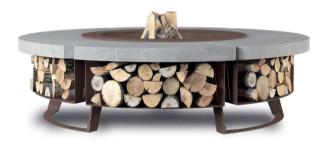

lar material to match well with prolific vegetation.

#### INOX

INOX, that is pure stainless steel, is a solution of highest quality and extraordinary durability. Possibly most durable and resistant to all kinds of weather conditions. It requires no additional protection and remains intact throughout its entire lifetime. Perfectly goes with modern architecture and futuristic forms.

### ALU- INOX

Aluminum & INOX is a combination of anodised aluminum and high-quality stainless steel. Anodising is a technique of colouring aluminum with electric current impulses, which guarantees high surface durability and exquisite look as seen in, e.g. Apple products

Stainless steel is used in locations exposed to high temperatures and with increased risk of mechanical damage





#### **BLACK STEEL**



#### CORTEN



INOX





# HETTA **Round**



#### **155** ALU-INOX MONUMENTAL



# HETTA **Round**



#### **155** CORTEN CONCRET

#### **DESIGN** by TOMO CIOFANI

The Hetta hearth was created as part of our work with the TOMO CIOFANI. Tomo specialises in combining innovative technology and classic beauty, which is why when we proposed designing a hearth made of classic and durable materials, a seemingly simple product, they suggested that we use the most innovative production processes, such as welding using an industrial robot and CNC laser cutting. These processes ensure that our hearths always come out perfect and thus are products of the highest quality.





# HETTA **Square**









#### **BLACK STEEL**



#### CORTEN



#### ALU - INOX



www.habyoutdoor.com





120







18