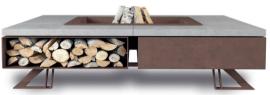

# HETTA **Square**

#### **BLACK STEEL**

#### CORTEN

#### ALU - INOX

www.habyoutdoor.com

120

180