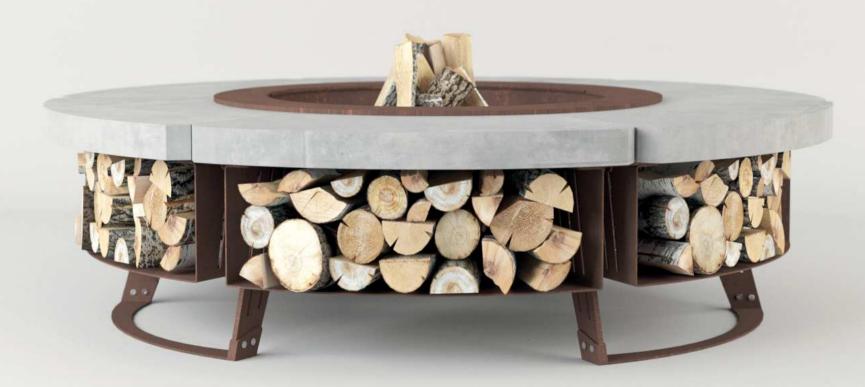

#### CONCRETE

HPC is high-value mixture of highly-durable and elastic concrete. It is unusually resistant, even if collided with a heavy wood chunk.

To protect the surface of the concrete from permanent stains it is coated with water and grease-resistant preservative.

HTC is perfectly suited to the landscape of modern gardens.

### CORTEN

Corten steel is a combination of steel and copper patented by a Finnish company Ruukki. This material does not require impregnation because, exposed to the influence of weather conditions, it covers with a rusty-coppery patina. This effect protects the steel from further corrosion and high temperature of fire. Corten steel is currently a very popular material to match well with prolific vegetation.