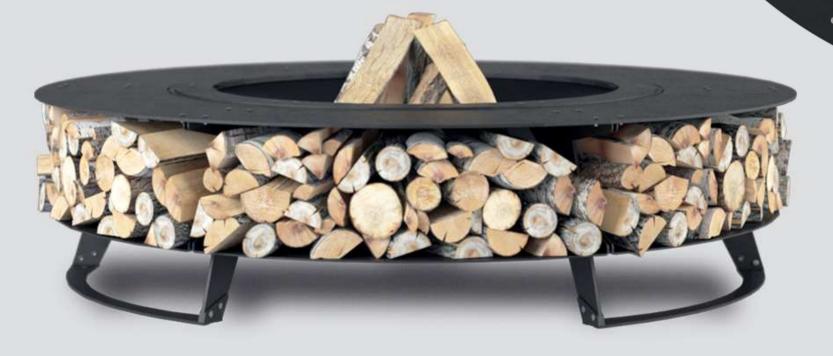

# HETTA **WOOD**

## **STEEL** Hetta *round*

### **BLACK STEEL**

### CORTEN

INOX

ALU - INOX

120

150

#### 150 CORTEN