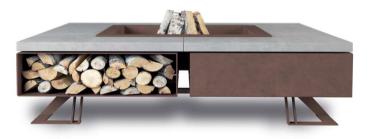

s and with increased risk of mechanical damage





#### **BLACK STEEL**



#### CORTEN



INOX





# HETTA **Round**



#### **155** ALU-INOX MONUMENTAL



# HETTA **Round**



#### **155** CORTEN CONCRET

#### **DESIGN** by TOMO CIOFANI

The Hetta hearth was created as part of our work with the TOMO CIOFANI. Tomo specialises in combining innovative technology and classic beauty, which is why when we proposed designing a hearth made of classic and durable materials, a seemingly simple product, they suggested that we use the most innovative production processes, such as welding using an industrial robot and CNC laser cutting. These processes ensure that our hearths always come out perfect and thus are products of the highest quality.





# HETTA **Square**









#### **BLACK STEEL**



#### CORTEN



#### ALU - INOX



www.habyoutdoor.com





120







180

## **STONE** Hetta *square*



CONCRETE



MONUMENTAL



**VISCOUNT WHITE** 



# HETTA **Square**



#### **140** BLACK STEEL CONCRETE



# HETTA **Square**



#### **140** ALU - INOX MONUMENTRAL



Exclusive distributor for the Adria region



Haby d.o.o. HR-10360 Sesvete Croatia

Tel: +385 1 3778 503 E-mail: haby@haby.hr