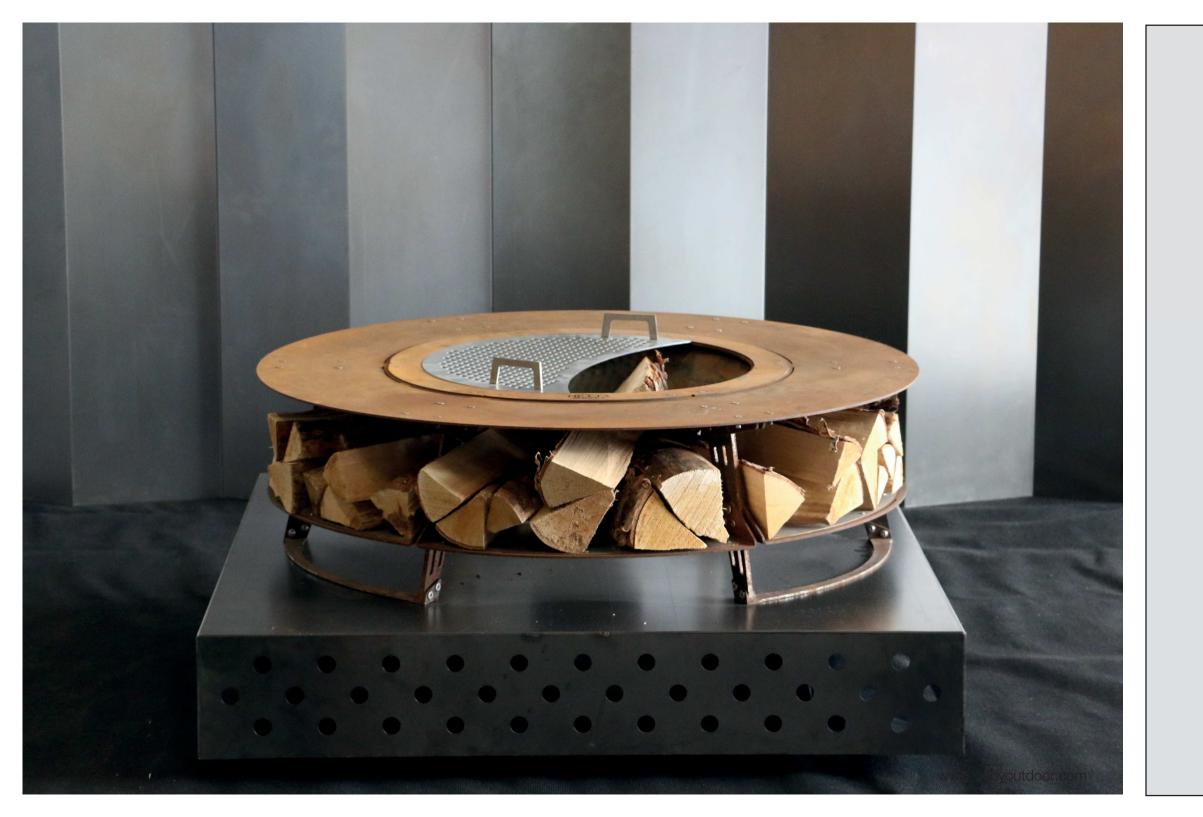

STONE WOOD ROUND SQUARE Fire has accompanied man since the beginning of civilisation. Hetta hearths are an attempt to return to the roots, to social gatherings around the fire. Fire, which is closed in a modern and almost indestructible form.

# HETTA Supply

## STONE

## WOOD





## ROUND

# SQUARE







# HETTA **stone**



## **STEEL** Hetta *moon*







#### CORTEN

#### **BLACK STEEL**

www.habyoutdoor.com



100

120



# HETTA **WOOD**



## **STEEL** Hetta *round*





### **BLACK STEEL**



### CORTEN



INOX



ALU - INOX





120

150



# HETTA **Wood**



#### 150 CORTEN

### **PRODUCT** PREMIUM.

Hetta hearths are a product created for the most demanding of customers who appreciate refined products made of high-quality materials. To create Hetta products, we use only the best, certified materials which are sourced from suppliers located all over Europe. Our goal is to provide our customers with products that will remain functional and trouble-free for generations to come.





# HETTA **Round**



www.habyoutdoor.com

......

#### 120

The smallest firepit on our offer. Its size perfectly matches terraces or smaller gardens. Has wood compartments in length of up to 25 cm. Due to its light weight