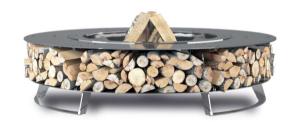

STONE WOOD ROUND SQUARE Fire has accompanied man since the beginning of civilisation. Hetta hearths are an attempt to return to the roots, to social gatherings around the fire. Fire, which is closed in a modern and almost indestructible form.

# HETTA Supply

## STONE

## WOOD





## ROUND

# SQUARE







# HETTA **stone**



## **STEEL** Hetta *moon*







#### CORTEN

#### **BLACK STEEL**

www.habyoutdoor.com



100

120



# HETTA **WOOD**



## **STEEL** Hetta *round*





### **BLACK STEEL**



### CORTEN



INOX



ALU - INOX





120

150



# HETTA **Wood**



#### 150 CORTEN

### **PRODUCT** PREMIUM.

Hetta hearths are a product created for the most demanding of customers who appreciate refined products made of high-quality materials. To create Hetta products, we use only the best, certified materials which are sourced from suppliers located all over Europe. Our goal is to provide our customers with products that will remain functional and trouble-free for generations to come.





# HETTA **Round**



www.habyoutdoor.com

......

#### 120

The smallest