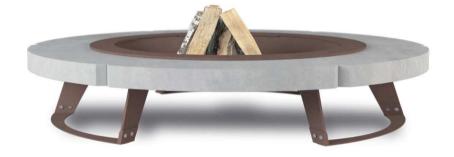

# HETTA **Round**

www.habyoutdoor.com

......

#### 120

The smallest firepit on our offer. Its size perfectly matches terraces or smaller gardens. Has wood compartments in length of up to 25 cm. Due to its light weight it can be moved by two persons.

#### 155

A hearth of the most universal size and perfect proportion.

It was designed to secure comfortable distance from fire and to make the wood compartment ideally fit wood chunks of standard dimensions (30 cm).