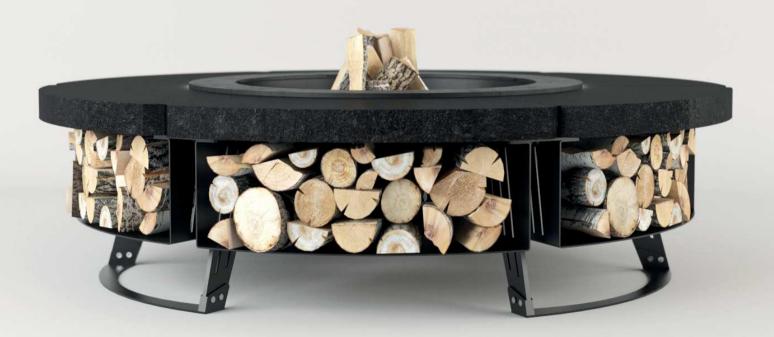

# HETTA **Round**

www.habyoutdoor.com

......

#### 120

The smallest firepit on our offer. Its size perfectly matches terraces or smaller gardens. Has wood compartments in length of up to 25 cm. Due to its light weight it can be moved by two persons.

#### 155

A hearth of the most universal size and perfect proportion.

It was designed to secure comfortable distance from fire and to make the wood compartment ideally fit wood chunks of standard dimensions (30 cm).

#### 230

A powerful hearth ideal for hotels, golf courses and large gardens next to exclusive villas. Very large usable area makes it possible to sit on the firepit and safely relish the warmth of fire. Its weight, 850 kg, and size make it a dominant feature in the garden.