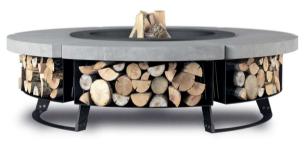

#### 120

The smallest firepit on our offer. Its size perfectly matches terraces or smaller gardens. Has wood compartments in length of up to 25 cm. Due to its light weight it can be moved by two persons.

| Dimensions                 | 120cm |
|----------------------------|-------|
| Height :                   | 40 cm |
| Combustion chamber diam. : | 60 cm |