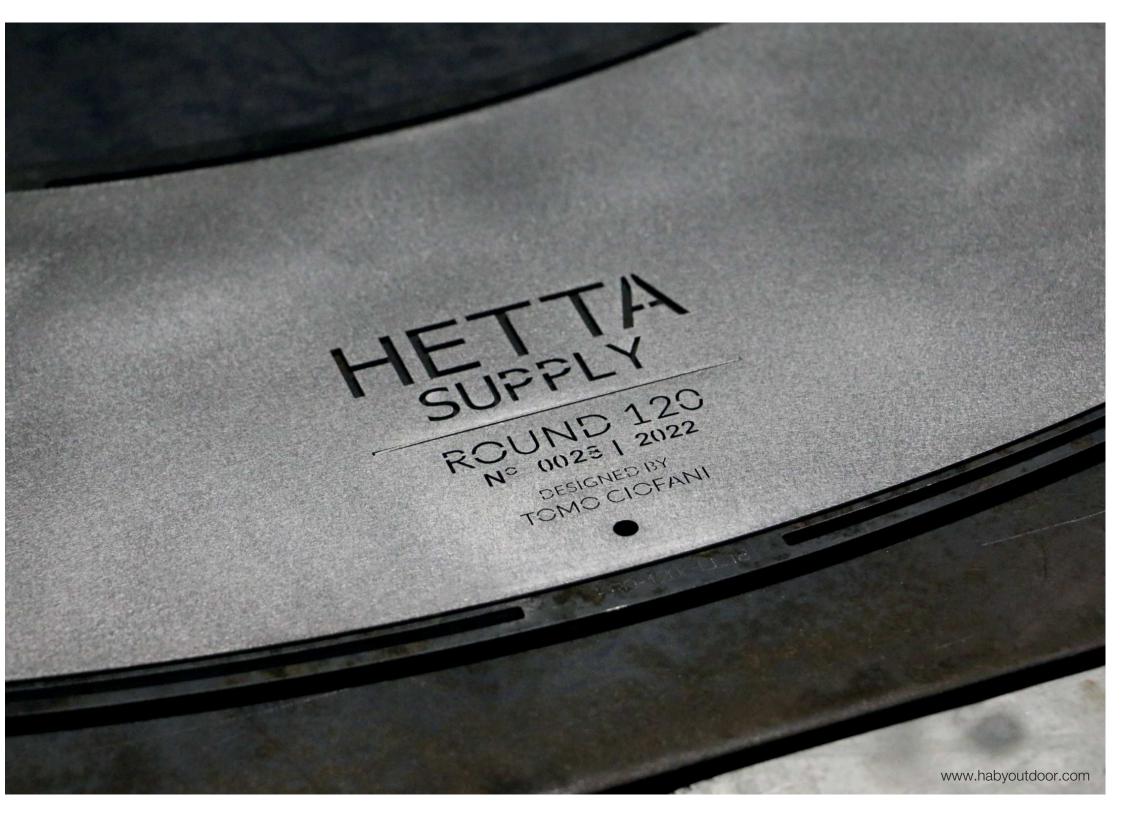

#### 120

The smallest firepit on our offer. Its size perfectly matches terraces or smaller gardens. Has wood compartments in length of up to 25 cm. Due to its light weight it can be moved by two persons.

#### **DESIGN** by TOMO CIOFANI

The Hetta hearth was created as part of our work with the TOMO CIOFANI. Tomo specialises in combining innovative technology and classic beauty, which is why when we proposed designing a hearth made of classic and durable materials, a seemingly simple product, they suggested that we use the most innovative production processes, such as welding using an industrial robot and CNC laser cutting. These processes ensure that our hearths always come out perfect and thus are products of the highest quality.