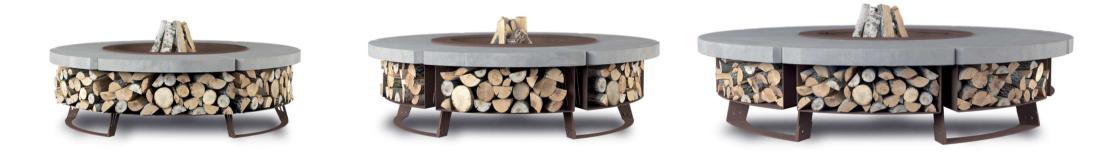

#### 120

The smallest firepit on our offer. Its size perfectly matches terraces or smaller gardens. Has wood compartments in length of up to 25 cm. Due to its light weight it can be moved by two persons.

| Dimensions                 | 120cm |
|----------------------------|-------|
| Height :                   | 40 cm |
| Combustion chamber diam. : | 60 cm |

#### 155

A hearth of the most universal size and perfect proportion.

It was designed to secure comfortable distance from fire and to make the wood compartment ideally fit wood chunks of standard dimensions (30 cm).

| Dimensions                 | 155 cm  |
|----------------------------|---------|
| Height :                   | 42,5 cm |
| Combustion chamber diam. : | 70 cm   |

#### 230

A powerful hearth ideal for hotels, golf courses and large gardens next to exclusive villas. Very large usable area makes it possible to sit on the firepit and safely relish the warmth of fire. Its weight, 850 kg, and size make it a dominant feature in the garden.

| Dimensions                 | 230 cm |
|----------------------------|--------|
| Height :                   | 50 cm  |
| Combustion chamber diam. : | 90 cm  |

120

155

230