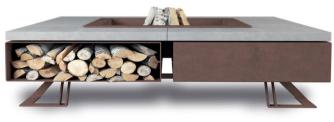

**



#### CORTEN



INOX





# HETTA **Round**



#### **155** ALU-INOX MONUMENTAL



# HETTA **Round**



#### **155** CORTEN CONCRET

#### **DESIGN** by TOMO CIOFANI

The Hetta hearth was created as part of our work with the TOMO CIOFANI. Tomo specialises in combining innovative technology and classic beauty, which is why when we proposed designing a hearth made of classic and durable materials, a seemingly simple product, they suggested that we use the most innovative production processes, such as welding using an industrial robot and CNC laser cutting. These processes ensure that our hearths always come out perfect and thus are products of the highest quality.





# HETTA **Square**









#### **BLACK STEEL**



#### CORTEN



#### ALU - INOX



www.habyoutdoor.com





120







180

## **STONE** Hetta *square*



CONCRETE



MONUMENTAL



**VISCOUNT WHITE** 



# HETTA **Square**



#### **140** BLACK STEEL CONCRETE



# HETTA **Square**



#### **140** ALU - INOX MONUMENTRAL



Exclusive distributor for the Adria region



Haby d.o.o. HR-10360 Sesvete Croatia

Tel: +385 1 3778 503 E-mail: haby@haby.hr