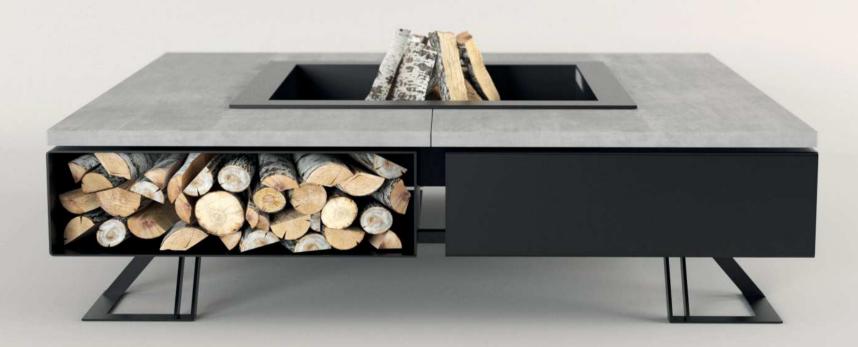

# HETTA **Square**

#### **BLACK STEEL**

#### CORTEN

#### ALU - INOX

www.habyoutdoor.com

120

180