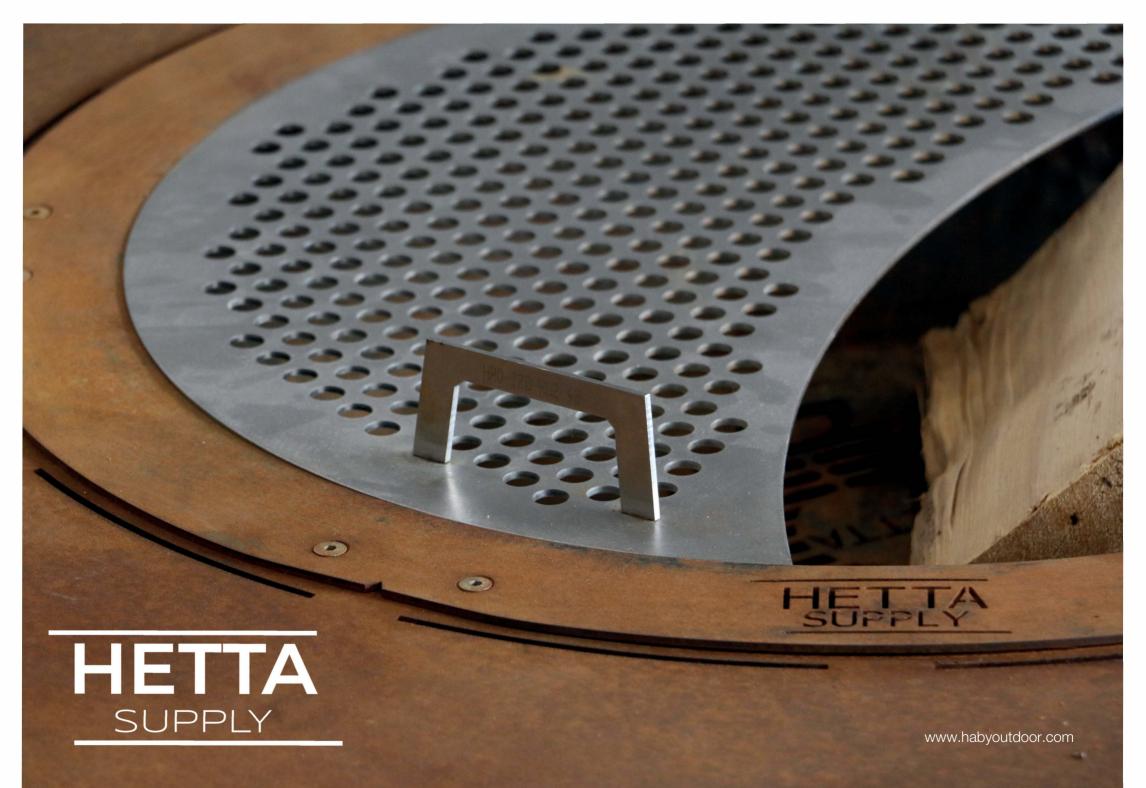

# HETTA Supply

## **BLACK STEEL**

Black steel is high-quality structural steel (S355) with a thickness of 3.4 and 8 mm. Remarkably fail-safe and temperature-resistant.

It is additionally coated with thermic paint and high-hardness basic paint to protect spots vulnerable to scratches.

### CORTEN

Corten steel is a combination of steel and copper patented by a Finnish company Ruukki. This material does not require impregnation because, exposed to the influence of weather conditions, it covers with a rusty-coppery patina. This effect protects the steel from further corrosion and high temperature of fire. Corten steel is currently a very popular material to match well with prolific vegetation.