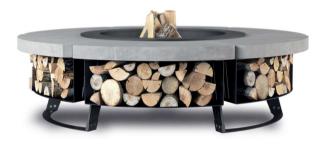

# HETTA **Round**

www.habyoutdoor.com

......

#### 120

The smallest firepit on our offer. Its size perfectly matches terraces or smaller gardens. Has wood compartments in length of up to 25 cm. Due to its light weight it can be moved by two persons.

| Dimensions                 | 120cm |
|----------------------------|-------|
| Height :                   | 40 cm |
| Combustion chamber diam. : | 60 cm |