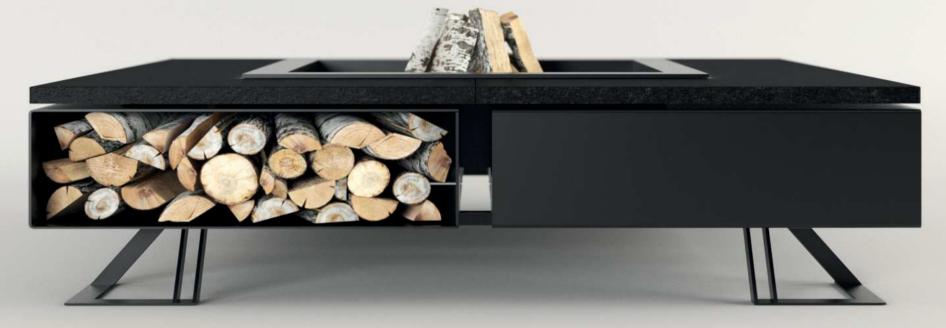

# HETTA **Square**

#### **BLACK STEEL**

#### CORTEN

#### ALU - INOX

www.habyoutdoor.com

120

180