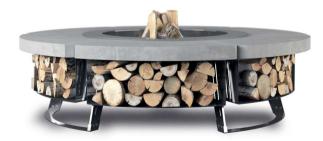

#### 155

A hearth of the most universal size and perfect proportion.

It was designed to secure comfortable distance from fire and to make the wood compartment ideally fit wood chunks of standard dimensions (30 cm).

| Dimensions                 | 155 cm  |
|----------------------------|---------|
| Height :                   | 42,5 cm |
| Combustion chamber diam. : | 70 cm   |