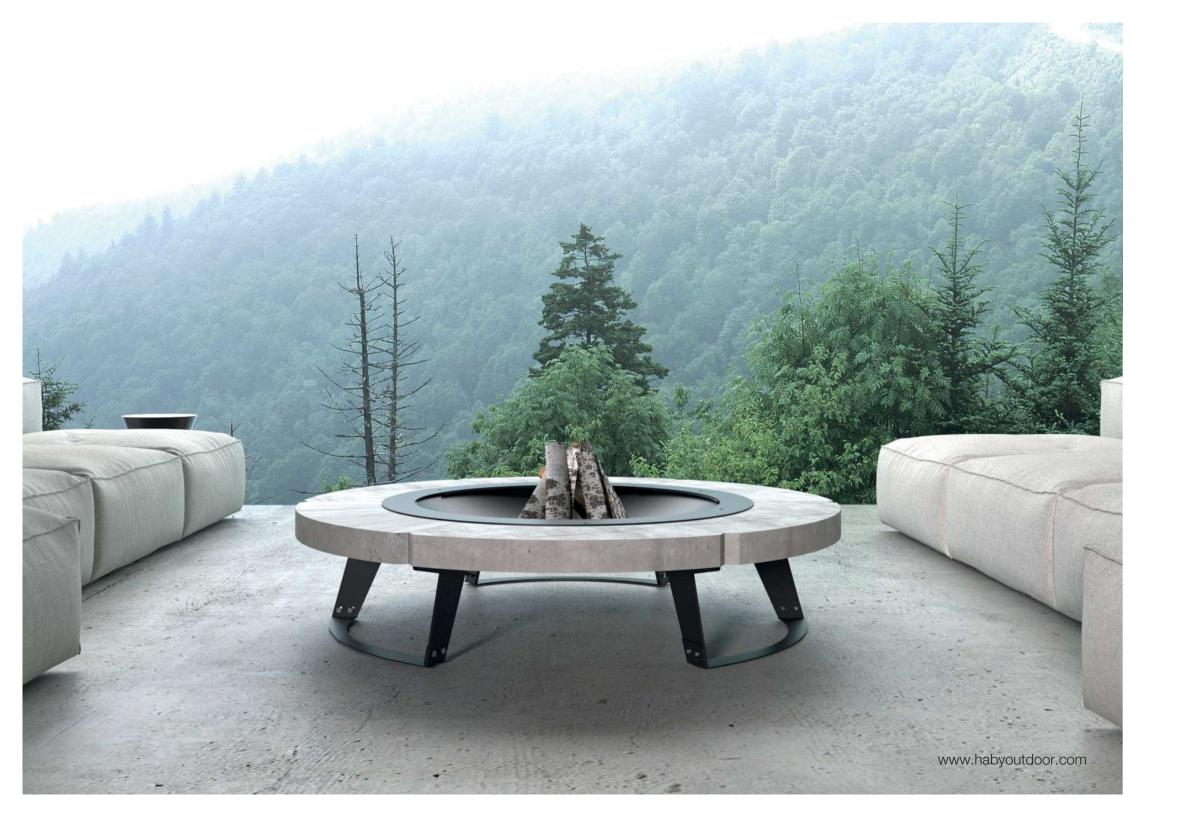

# HETTA **Round**

www.habyoutdoor.com

......

#### 120

The smallest firepit on our offer. Its size perfectly matches terraces or smaller gardens. Has wood compartments in length of up to 25 cm. Due to its light weight it can be moved by two persons.

#### 155

A hearth of the most universal size and perfect proportion.

It was designed to secure comfortable distance from fire and to make the wood compartment ideally fit wood chunks of standard dimensions (30 cm).

#### 230

A powerful hearth ideal for hotels, golf courses and large gardens next to exclusive villas. Very large usable area makes it possible to sit on the firepit and safely relish the warmth of fire. Its weight, 850 kg, and size make it a dominant feature in the garden.