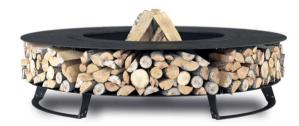

# HETTA **Round**

www.habyoutdoor.com

......

#### 120

The smallest firepit on our offer. Its size perfectly matches terraces or smaller gardens. Has wood compartments in length of up to 25 cm. Due to its light weight it can be moved by two persons.