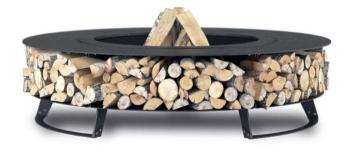

#### 155

A hearth of the most universal size and perfect proportion.

It was designed to secure comfortable distance from fire and to make the wood compartment ideally fit wood chunks of standard dimensions (30 cm).