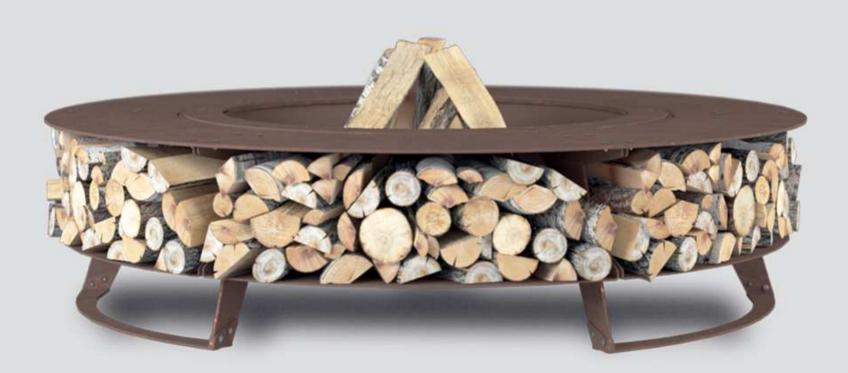

# HETTA **WOOD**

## **STEEL** Hetta *round*

#### 120

The smallest firepit on our offer. Its size perfectly matches terraces or smaller gardens. Has wood compartments in length of up to 25 cm. Due to its light weight it can be moved by two persons.

#### 155

A hearth of the most universal size and perfect proportion.

It was designed to secure comfortable distance from fire and to make the wood compartment ideally fit wood chunks of standard dimensions (30 cm).

#### 230

A powerful hearth ideal for hotels, golf courses and large gardens next to exclusive villas. Very large usable area makes it possible to sit on the firepit and safely relish the warmth of fire. Its weight, 850 kg, and size make it a dominant feature in the garden.