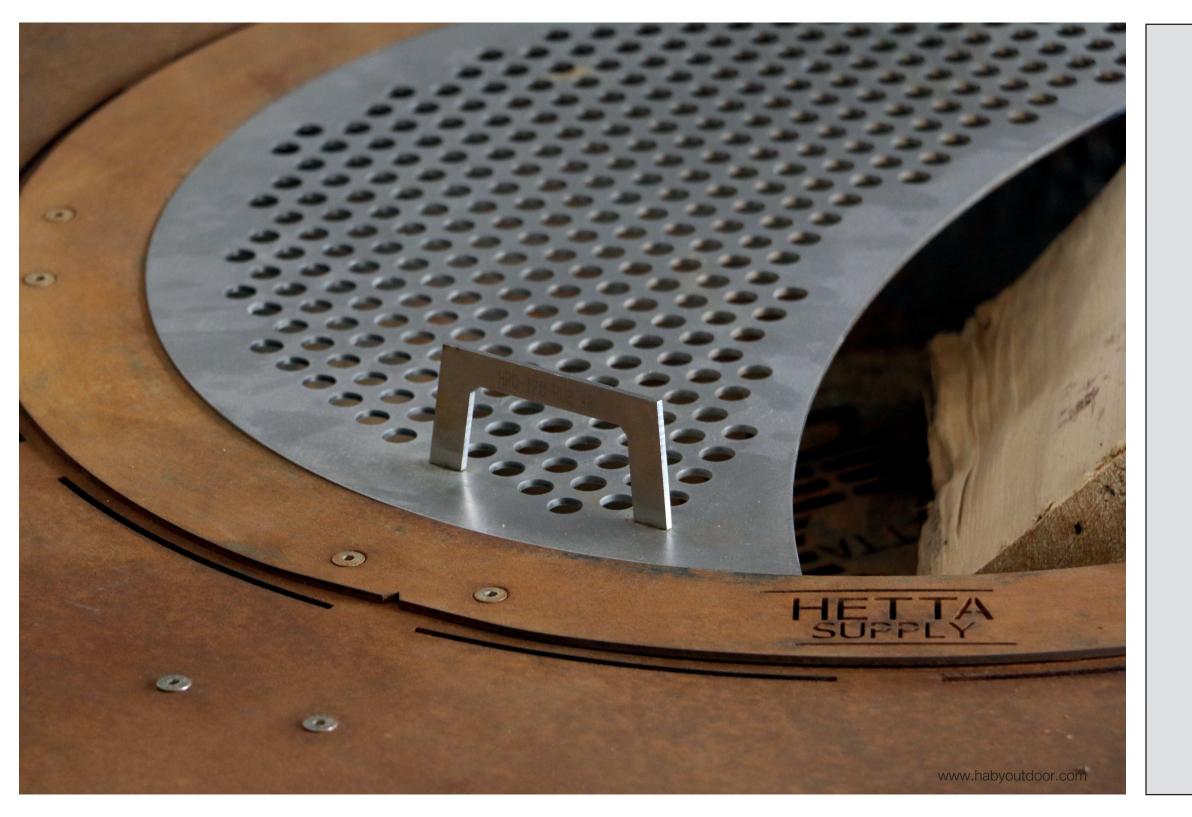

#### **DESIGN** by TOMO CIOFANI

The Hetta hearth was created as part of our work with the TOMO CIOFANI. Tomo specialises in combining innovative technology and classic beauty, which is why when we proposed designing a hearth made of classic and durable materials, a seemingly simple product, they suggested that we use the most innovative production processes, such as welding using an industrial robot and CNC laser cutting. These processes ensure that our hearths always come out perfect and thus are products of the highest quality.