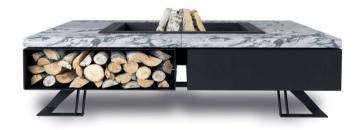

# HETTA **Square**

#### **BLACK STEEL**

#### CORTEN

#### ALU - INOX

www.habyoutdoor.com

120

180

## **STONE** Hetta *square*

CONCRETE

MONUMENTAL

**VISCOUNT WHITE** 