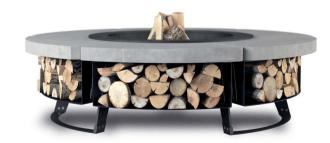

ell with prolific vegetation.

#### INOX

INOX, that is pure stainless steel, is a solution of highest quality and extraordinary durability. Possibly most durable and resistant to all kinds of weather conditions. It requires no additional protection and remains intact throughout its entire lifetime. Perfectly goes with modern architecture and futuristic forms.

### ALU- INOX

Aluminum & INOX is a combination of anodised aluminum and high-quality stainless steel. Anodising is a technique of colouring aluminum with electric current impulses, which guarantees high surface durability and exquisite look as seen in, e.g. Apple products

Stainless steel is used in locations exposed to high temperatures and with increased risk of mechanical damage





#### **BLACK STEEL**



#### CORTEN



INOX





# HETTA **Round**



#### **155** ALU-INOX MONUMENTAL



# HETTA **Round**



#### **155** CORTEN CONCRET

#### **DESIGN** by TOMO CIOFANI

The Hetta hearth was created as part of our work with the TOMO CIOFANI. Tomo specialises in combining innovative technology and classic beauty, which is why when we proposed designing a hearth made of classic and durable materials, a seemingly simple product, they suggested that we use the most innovative production processes, such as welding using an industrial robot and CNC laser cutting. These processes ensure that our hearths always come out perfect and thus are products of the highest quality.





# HETTA **Square**









#### **BLACK STEEL**



#### CORTEN



#### ALU - INOX



www.habyoutdoor.com





120







180

## **STONE** Hetta *