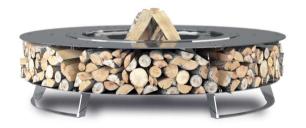

# HETTA **WOOD**

## **STEEL** Hetta *round*

### **BLACK STEEL**

### CORTEN

INOX

ALU - INOX

120

150