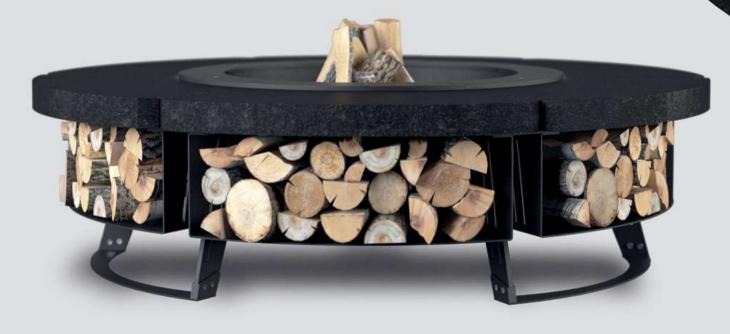

# HETTA **WOOD**

## **STEEL** Hetta *round*

#### 120

The smallest firepit on our offer. Its size perfectly matches terraces or smaller gardens. Has wood compartments in length of up to 25 cm. Due to its light weight it can be moved by two persons.

#### 155

A hearth of the most universal size and perfect proportion.

It was designed to secure comfortable distance from fire and to make the wood compartment ideally fit wood chunks of standard dimensions (30 cm).

#### 230

A powerful hearth ideal for hotels, golf courses and large gardens next to exclusive villas. Very large usable area makes it possible to sit on the firepit and safely relish the warmth of fire. Its weight, 850 kg, and size make it a dominant feature in the garden.