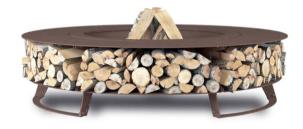

# HETTA **WOOD**

## **STEEL** Hetta *round*

### **BLACK STEEL**

### CORTEN

INOX

ALU - INOX

120

150