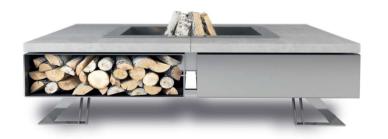

eased risk of mechanical damage





#### **BLACK STEEL**



#### CORTEN



INOX





# HETTA **Round**



#### **155** ALU-INOX MONUMENTAL



# HETTA **Round**



#### **155** CORTEN CONCRET

#### **DESIGN** by TOMO CIOFANI

The Hetta hearth was created as part of our work with the TOMO CIOFANI. Tomo specialises in combining innovative technology and classic beauty, which is why when we proposed designing a hearth made of classic and durable materials, a seemingly simple product, they suggested that we use the most innovative production processes, such as welding using an industrial robot and CNC laser cutting. These processes ensure that our hearths always come out perfect and thus are products of the highest quality.





# HETTA **Square**









#### **BLACK STEEL**



#### CORTEN



#### ALU - INOX



www.habyoutdoor.com





120







180

## **STONE** Hetta *square*



CONCRETE



MONUMENTAL



**VISCOUNT WHITE** 



# HETTA **Square**



#### **140** BLACK STEEL CONCRETE



# HETTA **Square**



#### **140** ALU - INOX MONUMENTRAL



Exclusive distributor for the Adria region



Haby d.o.o. HR-10360 Sesvete Croatia

Tel: +385 1 3778 503 E-mail: haby@haby.hr