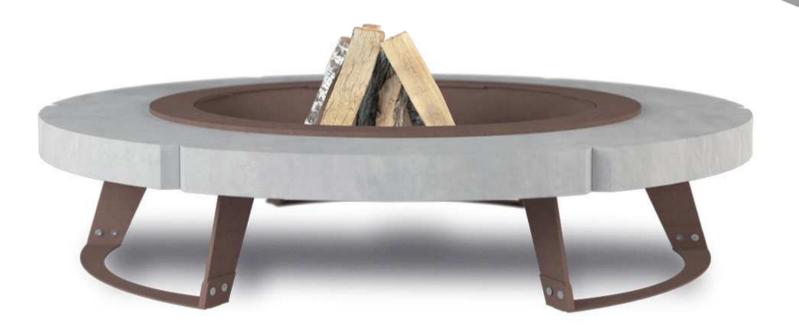

# HETTA **Round**

#### **155** ALU-INOX MONUMENTAL

#### **155** CORTEN CONCRET