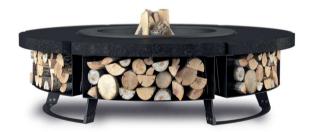

# HETTA **WOOD**

## **STEEL** Hetta *round*

### **BLACK STEEL**

### CORTEN

INOX

ALU - INOX

120

150

#### 150 CORTEN