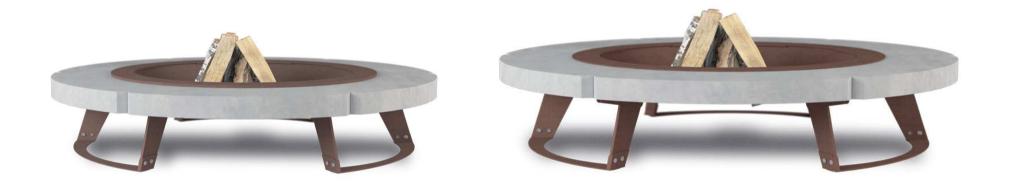

# HETTA **Round**

www.habyoutdoor.com

......

#### 120

The smallest firepit on our offer. Its size perfectly matches terraces or smaller gardens. Has wood compartments in length of up to 25 cm. Due to its light weight it can be moved by two persons.

#### 155

A hearth of the most universal size and perfect proportion.

It was designed to secure comfortable distance from fire and to make the wood compartment ideally fit wood chunks of standard dimensions (30 cm).

#### 230

A powerful hearth ideal for hotels, golf courses and large gardens next to exclusive villas. Very large usable area makes it possible to sit on the firepit and safely relish the warmth of fire. Its weight, 850 kg, and size make it a dominant feature in the garden.