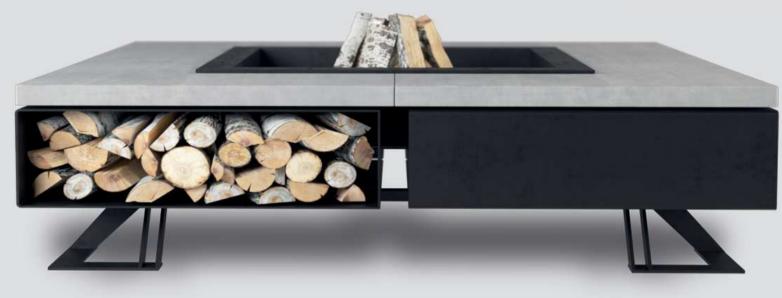

#### 120

The smallest firepit on our offer. Its size perfectly matches terraces or smaller gardens. Has wood compartments in length of up to 25 cm. Due to its light weight it can be moved by two persons.

| Dimensions                 | 120cm |
|----------------------------|-------|
| Height :                   | 40 cm |
| Combustion chamber diam. : | 60 cm |

#### 155

A hearth of the most universal size and perfect proportion.

It was designed to secure comfortable distance from fire and to make the wood compartment ideally fit wood chunks of standard dimensions (30 cm).

| Dimensions                 | 155 cm  |
|----------------------------|---------|
| Height :                   | 42,5 cm |
| Combustion chamber diam. : | 70 cm   |

#### 230

A powerful hearth ideal for hotels, golf courses and large gardens next to exclusive villas. Very large usable area makes it possible to sit on the firepit and safely relish the warmth of fire. Its weight, 850 kg, and size make it a dominant feature in the garden.

| Dimensions                 | 230 cm |
|----------------------------|--------|
| Height :                   | 50 cm  |
| Combustion chamber diam. : | 90 cm  |

120

155

230