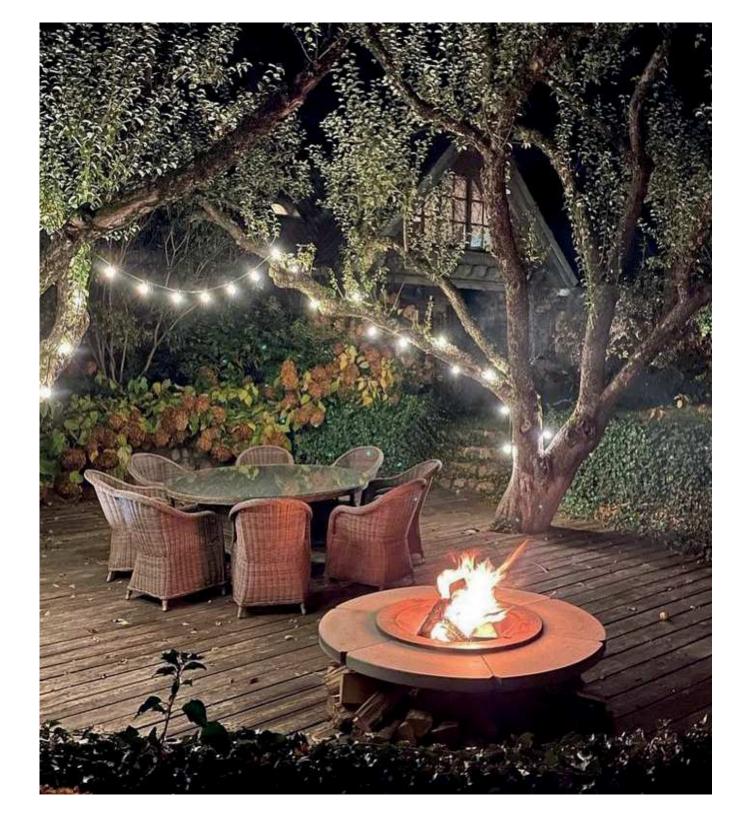

STONE WOOD ROUND SQUARE Fire has accompanied man since the beginning of civilisation. Hetta hearths are an attempt to return to the roots, to social gatherings around the fire. Fire, which is closed in a modern and almost indestructible form.

# HETTA **Round**

www.habyoutdoor.com

......