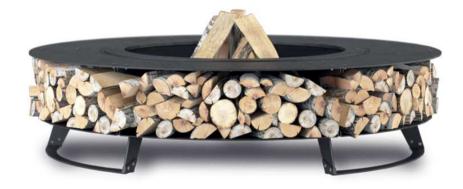

#### 230

A powerful hearth ideal for hotels, golf courses and large gardens next to exclusive villas. Very large usable area makes it possible to sit on the firepit and safely relish the warmth of fire. Its weight, 850 kg, and size make it a dominant feature in the garden.

| Dimensions                 | 230 cm |
|----------------------------|--------|
| Height :                   | 50 cm  |
| Combustion chamber diam. : | 90 cm  |

120

155

230