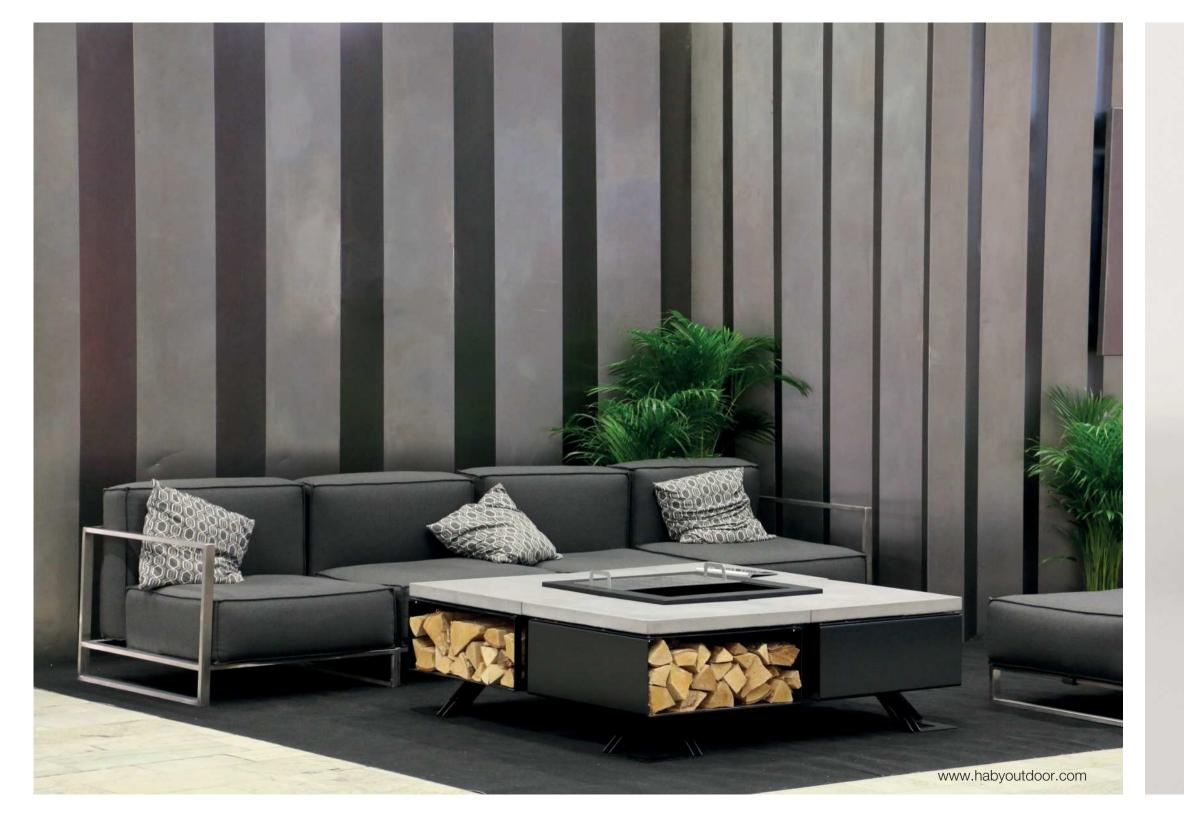

# HETTA **Square**

#### **BLACK STEEL**

#### CORTEN

#### ALU - INOX

www.habyoutdoor.com

120

180