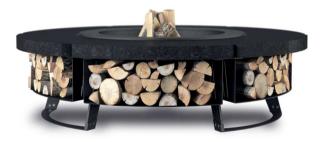

## **BLACK STEEL**

Black steel is high-quality structural steel (S355) with a thickness of 3.4 and 8 mm. Remarkably fail-safe and temperature-resistant.

It is additionally coated with thermic paint and high-hardness basic paint to protect spots vulnerable to scratches.

### CORTEN

Corten steel is a combination of steel and copper patented by a Finnish company Ruukki. This material does not require impregnation because, exposed to the influence of weather conditions, it covers with a rusty-coppery patina. This effect protects the steel from further corrosion and high temperature of fire. Corten steel is currently a very popular material to match well with prolific vegetation.

#### INOX

INOX, that is pure stainless steel, is a solution of highest quality and extraordinary durability. Possibly most durable and resistant to all kinds of weather conditions. It requires no additional protection and remains intact throughout its entire lifetime. Perfectly goes with modern architecture and futuristic forms.