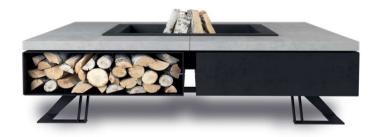

osed to high temperatures and with increased risk of mechanical damage





#### **BLACK STEEL**



#### CORTEN



INOX





# HETTA **Round**



#### **155** ALU-INOX MONUMENTAL



# HETTA **Round**



#### **155** CORTEN CONCRET

#### **DESIGN** by TOMO CIOFANI

The Hetta hearth was created as part of our work with the TOMO CIOFANI. Tomo specialises in combining innovative technology and classic beauty, which is why when we proposed designing a hearth made of classic and durable materials, a seemingly simple product, they suggested that we use the most innovative production processes, such as welding using an industrial robot and CNC laser cutting. These processes ensure that our hearths always come out perfect and thus are products of the highest quality.





# HETTA **Square**









#### **BLACK STEEL**



#### CORTEN



#### ALU - INOX



www.habyoutdoor.com





120







180

## **STONE** Hetta *square*



CONCRETE



MONUMENTAL



**VISCOUNT WHITE** 



# HETTA **Square**



#### **140** BLACK STEEL CONCRETE



# HETTA **Square**



#### **140** ALU - INOX MONUMENTRAL



Exclusive distributor for the Adria region



Haby d.o.o. HR-10360 Sesvete Croatia

Tel: +385 1 3778 503 E-mail: haby@haby.hr