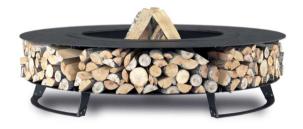

# HETTA **WOOD**

## **STEEL** Hetta *round*

### **BLACK STEEL**

### CORTEN

INOX

ALU - INOX

120

150