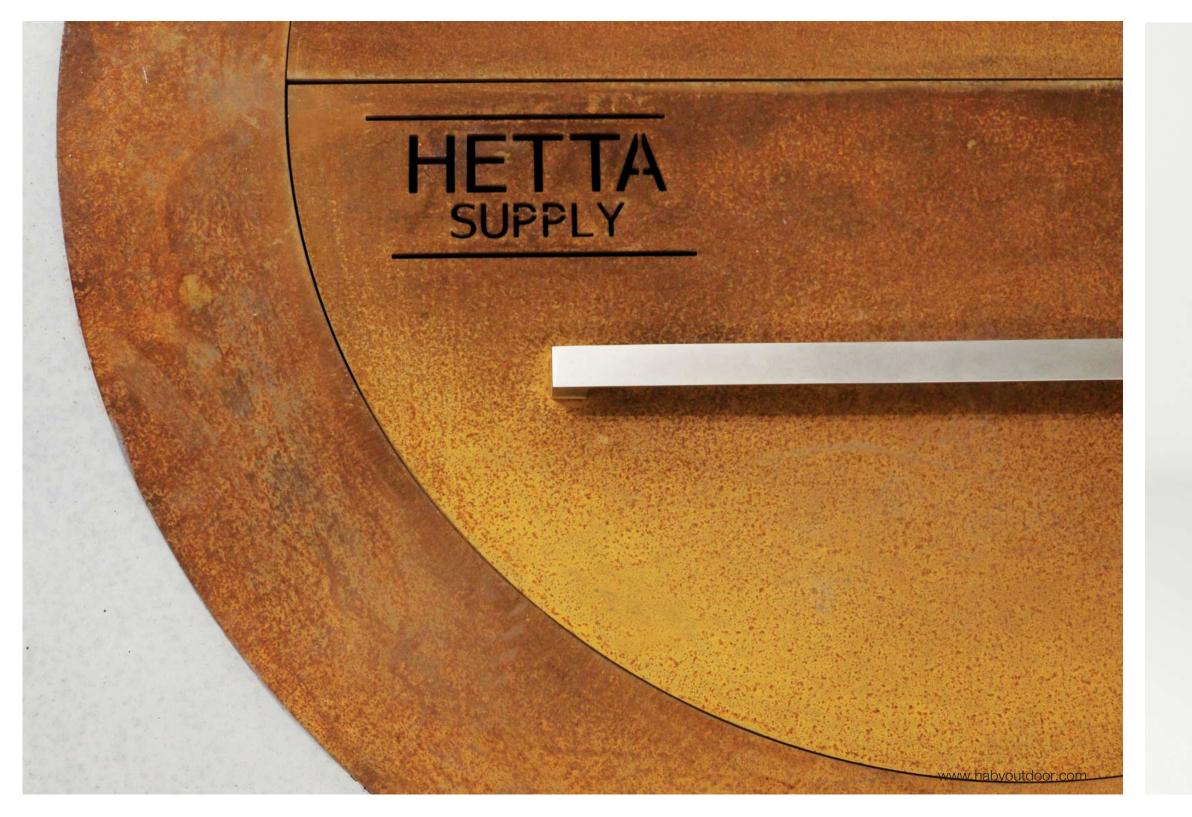

# HETTA Supply

### CORTEN

Corten steel is a combination of steel and copper patented by a Finnish company Ruukki. This material does not require impregnation because, exposed to the influence of weather conditions, it covers with a rusty-coppery patina. This effect protects the steel from further corrosion and high temperature of fire. Corten steel is currently a very popular material to match well with prolific vegetation.