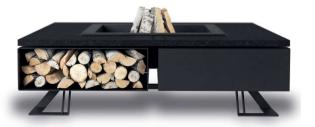

# HETTA **Square**

#### **BLACK STEEL**

#### CORTEN

#### ALU - INOX

www.habyoutdoor.com

120

180