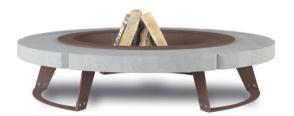

#### CONCRETE

HPC is high-value mixture of highly-durable and elastic concrete. It is unusually resistant, even if collided with a heavy wood chunk.

To protect the surface of the concrete from permanent stains it is coated with water and grease-resistant preservative.

HTC is perfectly suited to the landscape of modern gardens.