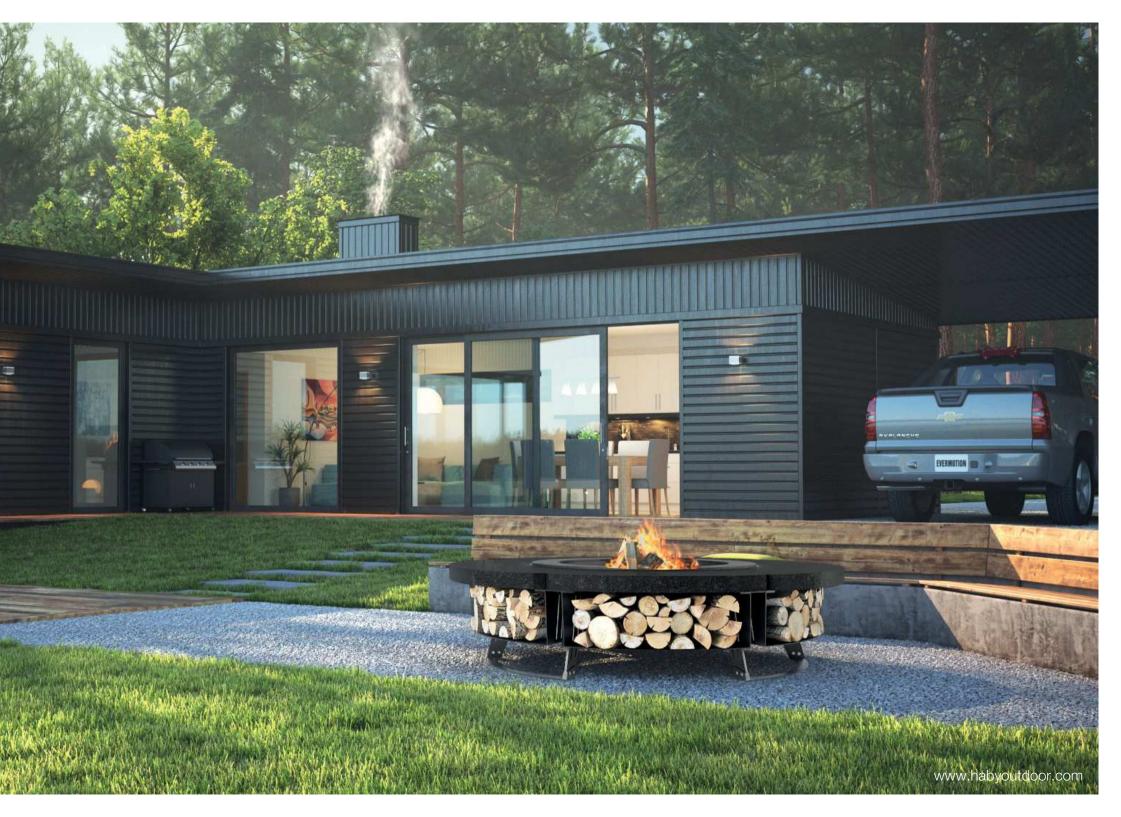

STONE WOOD ROUND SQUARE Fire has accompanied man since the beginning of civilisation. Hetta hearths are an attempt to return to the roots, to social gatherings around the fire. Fire, which is closed in a modern and almost indestructible form.

# HETTA **Round**

www.habyoutdoor.com

......