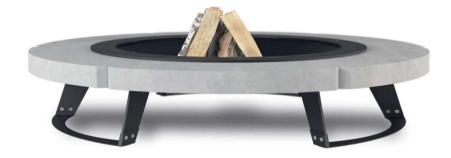

# HETTA **Round**

www.habyoutdoor.com

......

#### 120

The smallest firepit on our offer. Its size perfectly matches terraces or smaller gardens. Has wood compartments in length of up to 25 cm. Due to its light weight it can be moved by two persons.

#### 155

A hearth of the most universal size and perfect proportion.

It was designed to secure comfortable distance from fire and to make the wood compartment ideally fit wood chunks of standard dimensions (30 cm).