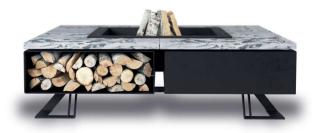

# HETTA **Square**

#### **BLACK STEEL**

#### CORTEN

#### ALU - INOX

www.habyoutdoor.com

120

180