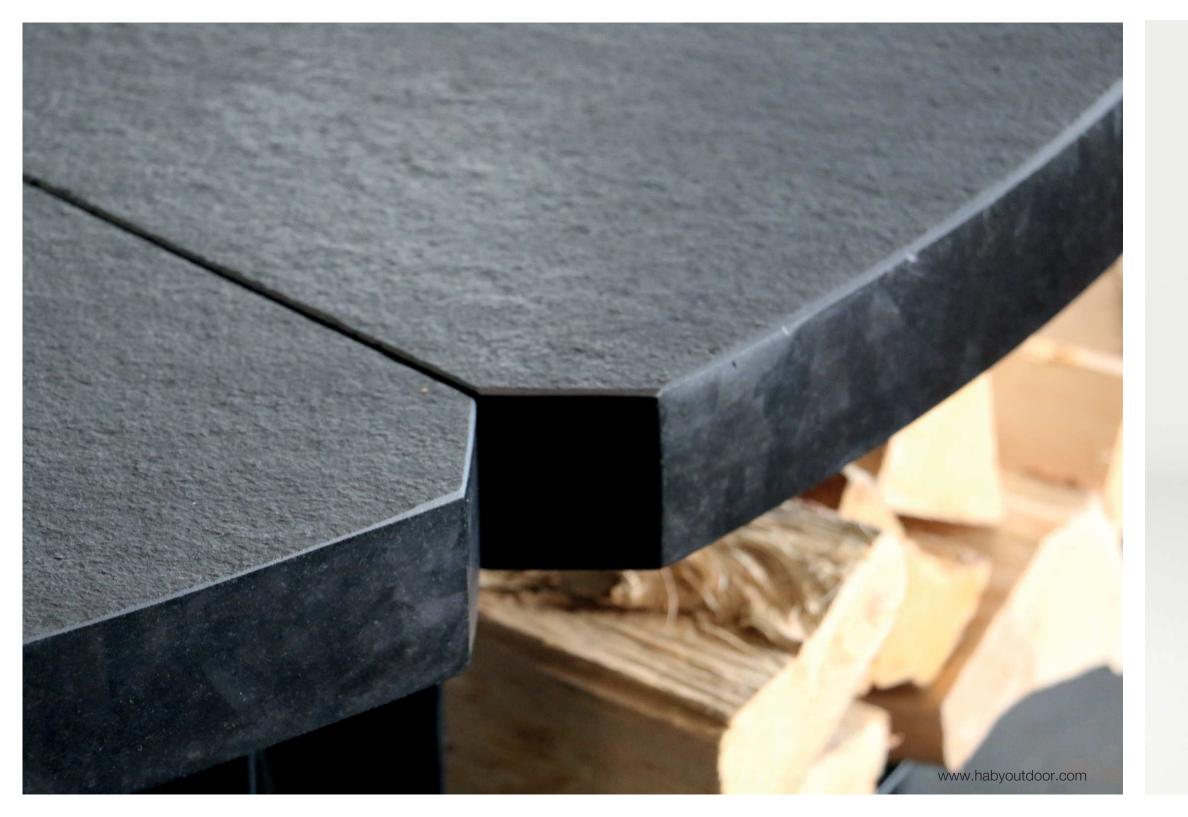

#### **MONUMENTAL**

Monumental granite is a deep black gemstone with delicate, lighter patches extracted in an African mine. It is highly-resistant to soil and mechanical damage. Flame-treatment gives it matt and spatial structure. Monumental granite is an exquisitely noble material suited to every garden - both modern and classic.

## **BLACK STEEL**

Black steel is high-quality structural steel (S355) with a thickness of 3.4 and 8 mm. Remarkably fail-safe and temperature-resistant.

It is additionally coated with thermic paint and high-hardness basic paint to protect spots vulnerable to scratches.

### CORTEN

Corten steel is a combination of steel and copper patented by a Finnish company Ruukki. This material does not require impregnation because, exposed to the influence of weather conditions, it covers with a rusty-coppery patina. This effect protects the steel from further corrosion and high temperature of fire. Corten steel is currently a very popular material to match well with prolific vegetation.

#### INOX

INOX, that is pure stainless steel, is a solution of highest quality and extraordinary durability. Possibly most durable and resistant to all kinds of weather conditions. It requires no additional protection and remains intact throughout its entire lifetime. Perfectly goes with modern architecture and futuristic forms.