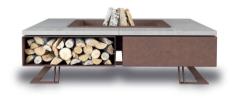

BLACK STEEL**



#### CORTEN



INOX





# HETTA **Round**



#### **155** ALU-INOX MONUMENTAL



# HETTA **Round**



#### **155** CORTEN CONCRET

#### **DESIGN** by TOMO CIOFANI

The Hetta hearth was created as part of our work with the TOMO CIOFANI. Tomo specialises in combining innovative technology and classic beauty, which is why when we proposed designing a hearth made of classic and durable materials, a seemingly simple product, they suggested that we use the most innovative production processes, such as welding using an industrial robot and CNC laser cutting. These processes ensure that our hearths always come out perfect and thus are products of the highest quality.





# HETTA **Square**









#### **BLACK STEEL**



#### CORTEN



#### ALU - INOX



www.habyoutdoor.com





120







180

## **STONE** Hetta *square*



CONCRETE



MONUMENTAL



**VISCOUNT WHITE** 



# HETTA **Square**



#### **140** BLACK STEEL CONCRETE



# HETTA **Square**



#### **140** ALU - INOX MONUMENTRAL



Exclusive distributor for the Adria region



Haby d.o.o. HR-10360 Sesvete Croatia

Tel: +385 1 3778 503 E-mail: haby@haby.hr