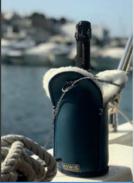

### SUMMER OR WINTER...

#### NATURALLY INSULATING

WINE COOLER MADE OF 100% SHEEPSKIN

- AN EYE CATCHER
- PRE-CHILLED WINE COLD 4 HOURS •
- FOR FREQUENT USE •
- DIRT REPELLENT .
- BEFITTING AN ECO-LIFESTYLE
- HANDMADE IN HOLLAND •
- DURABLE DUTCH DESIGN •