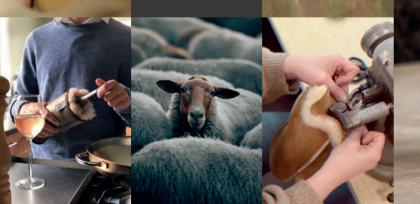

#### HAND-MADE IN HOLLAND

#### NATURALLY INSULATING

WINE COOLER MADE OF 100% SHEEPSKIN

- AN EYE CATCHER
- PRE-CHILLED WINE COLD 4 HOURS •
- FOR FREQUENT USE •
- DIRT REPELLENT .
- BEFITTING AN ECO-LIFESTYLE
- HANDMADE IN HOLLAND •
- DURABLE DUTCH DESIGN •