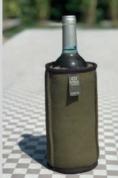

#### NATURALLY INSULATING

WINE COOLER MADE OF 100% SHEEPSKIN

- AN EYE CATCHER
- PRE-CHILLED WINE COLD 4 HOURS •
- FOR FREQUENT USE •
- DIRT REPELLENT .
- BEFITTING AN ECO-LIFESTYLE
- HANDMADE IN HOLLAND •
- DURABLE DUTCH DESIGN •