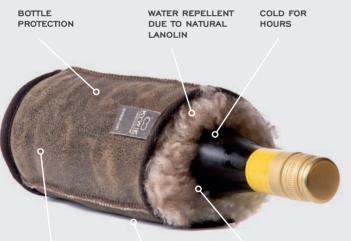

#### DESIGN AND FUNCTIONALITY

PRINT LEATHER SURFACE, IDEAL FOR FREQUENT USE

LIGHT WEIGHT CONDENSTATION EVAPORATES

#### NATURALLY INSULATING

WINE COOLER MADE OF 100% SHEEPSKIN

- AN EYE CATCHER
- PRE-CHILLED WINE COLD 4 HOURS •
- FOR FREQUENT USE •
- DIRT REPELLENT .
- BEFITTING AN ECO-LIFESTYLE
- HANDMADE IN HOLLAND •
- DURABLE DUTCH DESIGN •