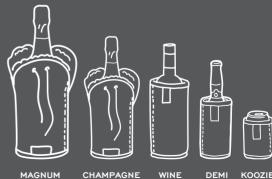

# KEEP IT COOL WITH WOOL

WWW.HABYOUTDOOR.COM

INGENIOUS COOLER AND CONTEMPORARY DESIGN

> KYWIE AM TEREAM

> > KYWIE COM

#### HAND-MADE IN HOLLAND





#### DESIGN AND FUNCTIONALITY



PRINT LEATHER SURFACE, IDEAL FOR FREQUENT USE

LIGHT WEIGHT CONDENSTATION EVAPORATES



### SUMMER OR WINTER...



### RED, WHITE, ROSÉ OR CHAMPAGNE







#### NATURALLY INSULATING

WINE COOLER MADE OF 100% SHEEPSKIN

- AN EYE CATCHER
- PRE-CHILLED WINE COLD 4 HOURS •
- FOR FREQUENT USE •
- DIRT REPELLENT .
- BEFITTING AN ECO-LIFESTYLE
- HANDMADE IN HOLLAND •
- DURABLE DUTCH DESIGN •

# COLLECTION



DEMI

MAGNUM

BOURGOGNE

KOOZIE





# FEEL FREE TO GET IN TOUCH

exclusive KYWIE distributor for Adria region



Svetice 24a •HR-10000 Zagreb • Croatia t: +385 1 3778 503 • e: haby@haby.hr ALL KYWIE® PRODUCTS ARE PROTECTED BY DESIGN AND COPYRIGHT LAW. KYWIE BRAND IS A REGISTERED TRADEMARK.

WWW.HABYOUTDOOR.COM