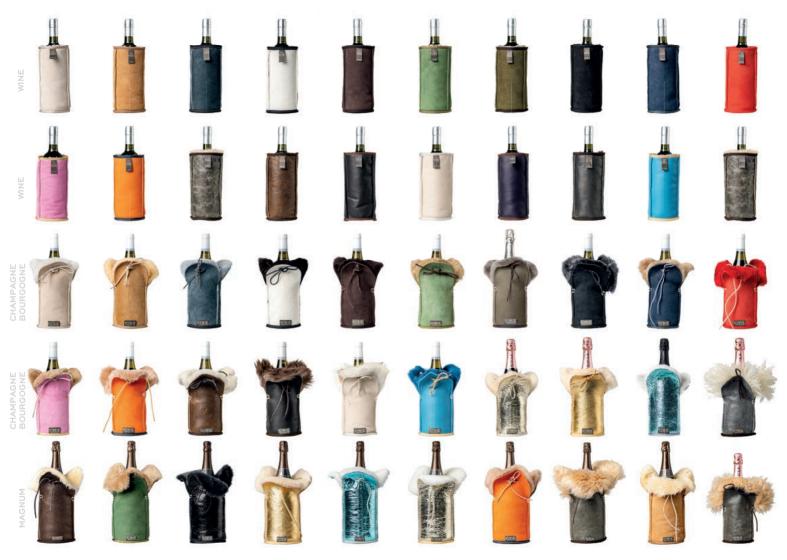

### RED, WHITE, ROSÉ OR CHAMPAGNE

# COLLECTION

DEMI

MAGNUM

BOURGOGNE

KOOZIE