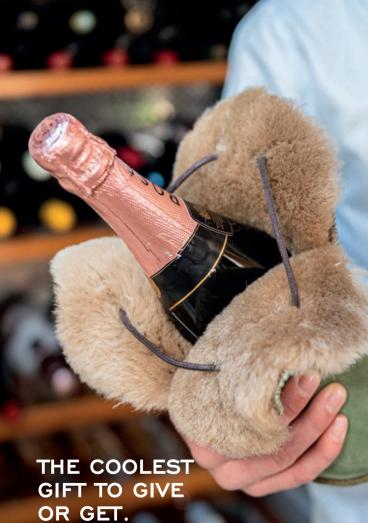

# KEEP IT COOL WITH WOOL

WWW.HABYOUTDOOR.COM

INGENIOUS COOLER AND CONTEMPORARY DESIGN

> KYWIE AM TEREAM

> > KYWIE COM

### SUMMER OR WINTER...

### RED, WHITE, ROSÉ OR CHAMPAGNE