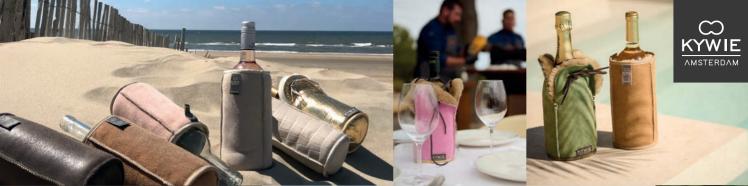

#### DESIGN AND FUNCTIONALITY

PRINT LEATHER SURFACE, IDEAL FOR FREQUENT USE

LIGHT WEIGHT CONDENSTATION EVAPORATES

### RED, WHITE, ROSÉ OR CHAMPAGNE

# COLLECTION

DEMI

MAGNUM

BOURGOGNE

KOOZIE