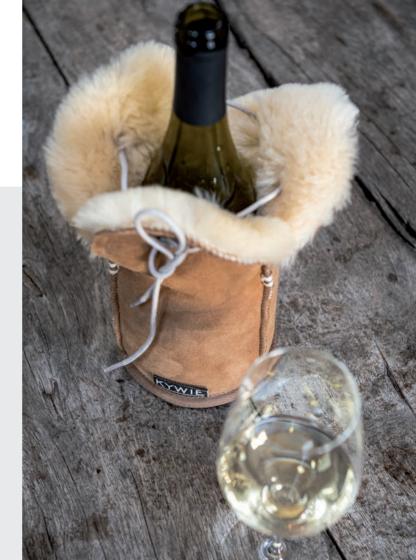

#### NATURALLY INSULATING

WINE COOLER MADE OF 100% SHEEPSKIN

- AN EYE CATCHER
- PRE-CHILLED WINE COLD 4 HOURS •
- FOR FREQUENT USE •
- DIRT REPELLENT .
- BEFITTING AN ECO-LIFESTYLE
- HANDMADE IN HOLLAND •
- DURABLE DUTCH DESIGN •