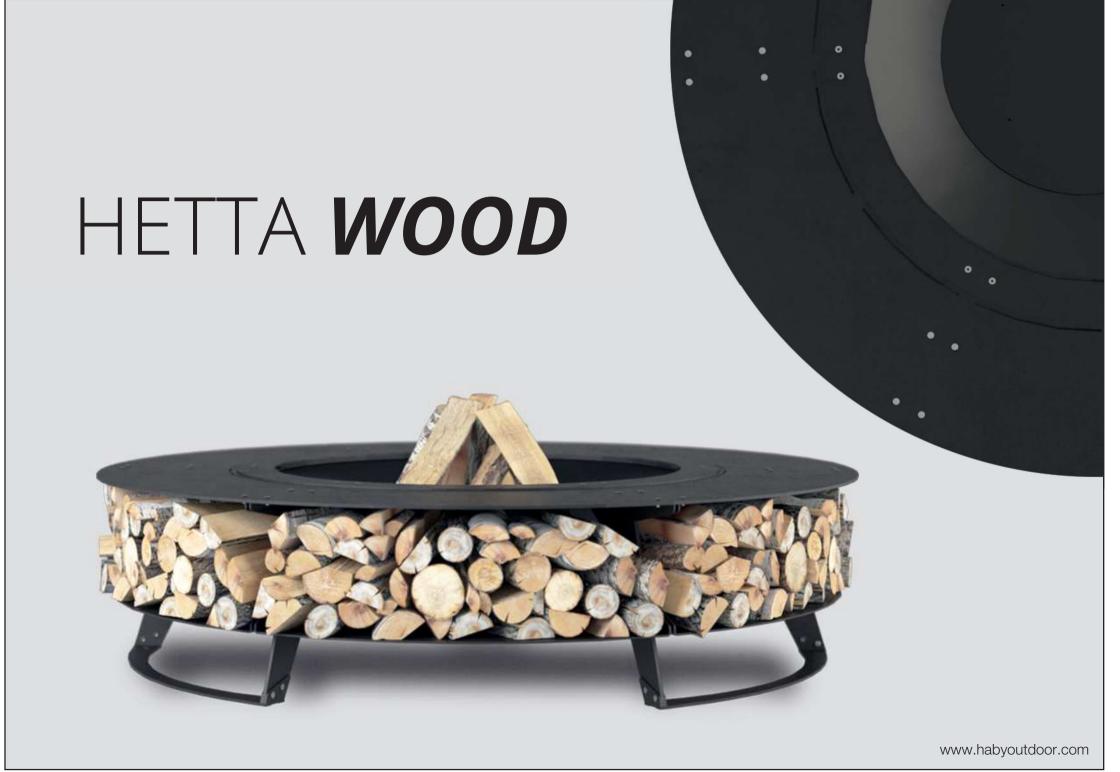

STONE WOOD ROUND SQUARE Fire has accompanied man since the beginning of civilisation. Hetta hearths are an attempt to return to the roots, to social gatherings around the fire. Fire, which is closed in a modern and almost indestructible form.

# HETTA SUPPLY

STONE

WOOD

**ROUND** 

**SQUARE** 



























**CORTEN** 

**BLACK STEEL** 

100 120











**BLACK STEEL** 











120 150

**ALU - INOX** 



## HETTA WOOD



**150** CORTEN

www.habyoutdoor.com

#### **PRODUCT**

PREMIUM.

Hetta hearths are a product created for the most demanding of customers who appreciate refined products made of high-quality materials. To create Hetta products, we use only the best, certified materials which are sourced from suppliers located all over Europe. Our goal is to provide our customers with products that will remain functional and trouble-free for generations to come.







#### 120

The smallest firepit on our offer. Its size perfectly matches terraces or smaller gardens. Has wood compartments in length of up to 25 cm. Due to its light weight it can be moved by two persons.

Dimensions 120cm
Height: 40 cm
Combustion chamber diam.: 6