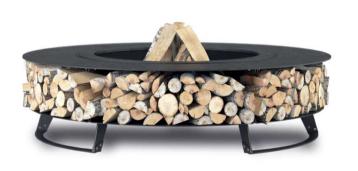

#### **BLACK STEEL**

Black steel is high-quality structural steel (S355) with a thickness of 3.4 and 8 mm. Remarkably fail-safe and temperature-resistant.

It is additionally coated with thermic paint and high-hardness basic paint to protect spots vulnerable to scratches.

Stainless steel is used in locations exposed to high temperatures and with increased risk of mechanical damage

**BLACK STEEL** 

CORTEN

INOX

**ALU - INOX** 