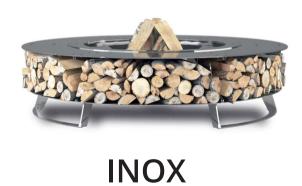

#### INOX

INOX, that is pure stainless steel, is a solution of highest quality and extraordinary durability. Possibly most durable and resistant to all kinds of weather conditions. It requires no additional protection and remains intact throughout its entire lifetime. Perfectly goes with modern architecture and futuristic forms.

Stainless steel is used in locations exposed to high temperatures and with increased risk of mechanical damage

**BLACK STEEL** 

CORTEN

INOX

**ALU - INOX** 