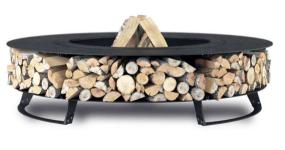

#### **BLACK STEEL**

Black steel is high-quality structural steel (S355) with a thickness of 3.4 and 8 mm. Remarkably fail-safe and temperature-resistant.

It is additionally coated with thermic paint and high-hardness basic paint to protect spots vulnerable to scratches.

Stainless steel is used in locations exposed to high temperatures and with increased risk of mechanical damage

**BLACK STEEL** 

CORTEN

INOX

**ALU - INOX** 