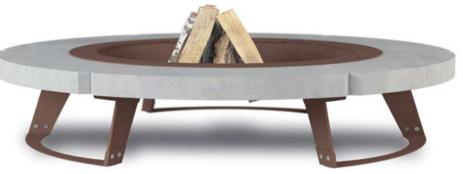

#### CONCRETE

HPC is high-value mixture of highly-durable and elastic concrete. It is unusually resistant, even if collided with a heavy wood chunk.

To protect the surface of the concrete from permanent stains it is coated with water and grease-resistant preservative.

HTC is perfectly suited to the landscape of modern gardens.

#### **BLACK STEEL**

Black steel is high-quality structural steel (S355) with a thickness of 3.4 and 8 mm. Remarkably fail-safe and temperature-resistant.

It is additionally coated with thermic paint and high-hardness basic paint to protect spots vulnerable to scratches.