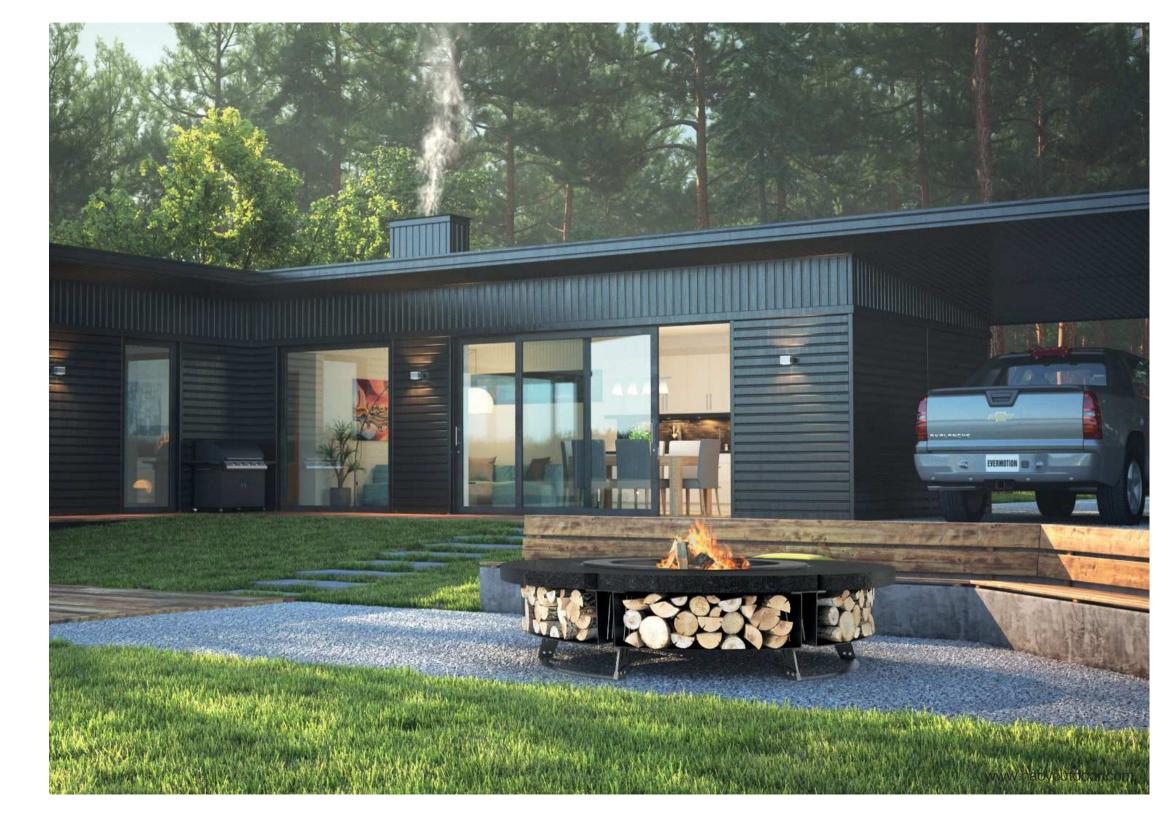

STONE WOOD ROUND SQUARE Fire has accompanied man since the beginning of civilisation. Hetta hearths are an attempt to return to the roots, to social gatherings around the fire. Fire, which is closed in a modern and almost indestructible form.

#### **PRODUCT**

PREMIUM.

Hetta hearths are a product created for the most demanding of customers who appreciate refined products made of high-quality materials. To create Hetta products, we use only the best, certified materials which are sourced from suppliers located all over Europe. Our goal is to provide our customers with products that will remain functional and trouble-free for generations to come.