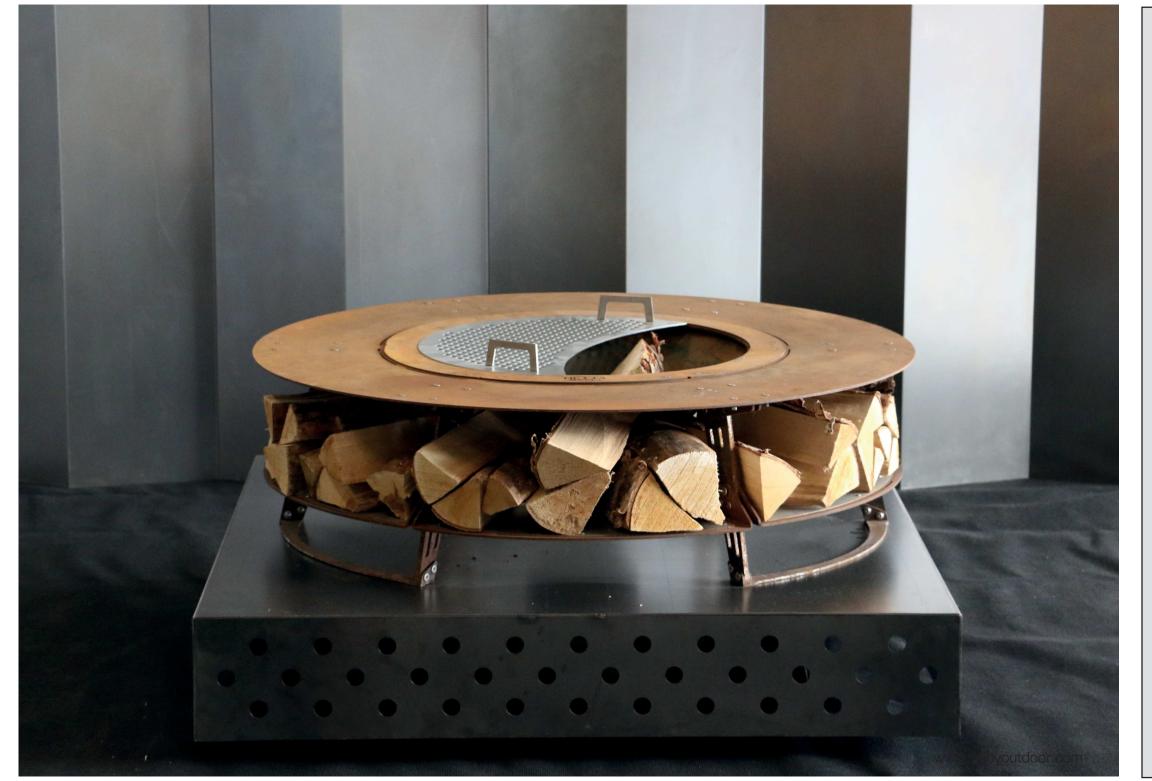

#### CORTEN

Corten steel is a combination of steel and copper patented by a Finnish company Ruukki. This material does not require impregnation because, exposed to the influence of weather conditions, it covers with a rusty-coppery patina. This effect protects the steel from further corrosion and high temperature of fire. Corten steel is currently a very popular material to match well with prolific vegetation.

Stainless steel is used in locations exposed to high temperatures and with increased risk of mechanical damage

**BLACK STEEL** 

CORTEN

INOX

**ALU - INOX** 