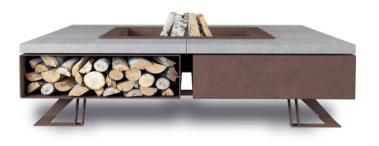

#### CORTEN

Corten steel is a combination of steel and copper patented by a Finnish company Ruukki. This material does not require impregnation because, exposed to the influence of weather conditions, it covers with a rusty-coppery patina. This effect protects the steel from further corrosion and high temperature of fire. Corten steel is currently a very popular material to match well with prolific vegetation.