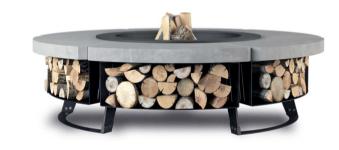

#### CONCRETE

HPC is high-value mixture of highly-durable and elastic concrete. It is unusually resistant, even if collided with a heavy wood chunk.

To protect the surface of the concrete from permanent stains it is coated with water and grease-resistant preservative.

HTC is perfectly suited to the landscape of modern gardens.

#### **BLACK STEEL**

Black steel is high-quality structural steel (S355) with a thickness of 3.4 and 8 mm. Remarkably fail-safe and temperature-resistant.

It is additionally coated with thermic paint and high-hardness basic paint to protect spots vulnerable to scratches.