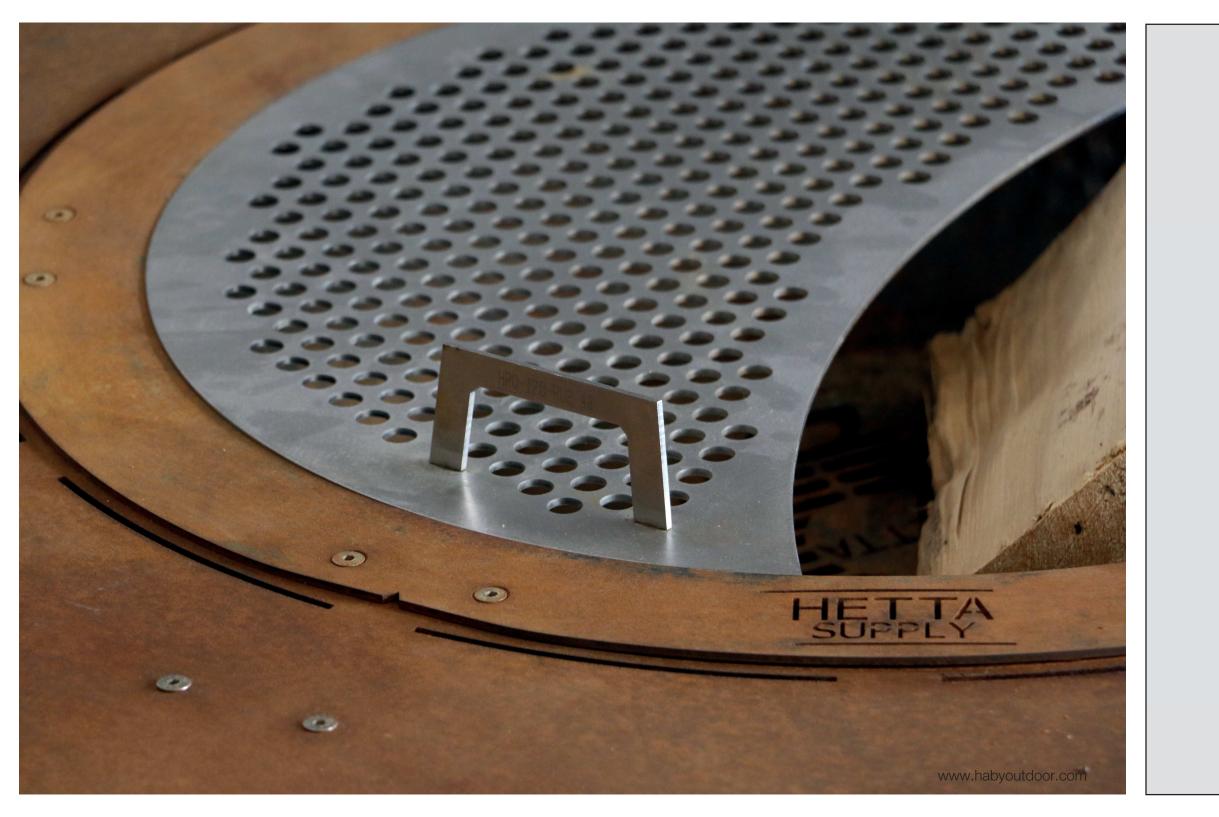

#### **BLACK STEEL**

Black steel is high-quality structural steel (S355) with a thickness of 3.4 and 8 mm. Remarkably fail-safe and temperature-resistant.

It is additionally coated with thermic paint and high-hardness basic paint to protect spots vulnerable to scratches.

#### CORTEN

Corten steel is a combination of steel and copper patented by a Finnish company Ruukki. This material does not require impregnation because, exposed to the influence of weather conditions, it covers with a rusty-coppery patina. This effect protects the steel from further corrosion and high temperature of fire. Corten steel is currently a very popular material to match well with prolific vegetation.

#### INOX

INOX, that is pure stainless steel, is a solution of highest quality and extraordinary durability. Possibly most durable and resistant to all kinds of weather conditions. It requires no additional protection and remains intact throughout its entire lifetime. Perfectly goes with modern architecture and futuristic forms.

#### **ALU-INOX**

Aluminum & INOX is a combination of anodised aluminum and high-quality stainless steel. Anodising is a technique of colouring aluminum with electric current impulses, which guarantees high surface durability and exquisite look as seen in, e.g. Apple products