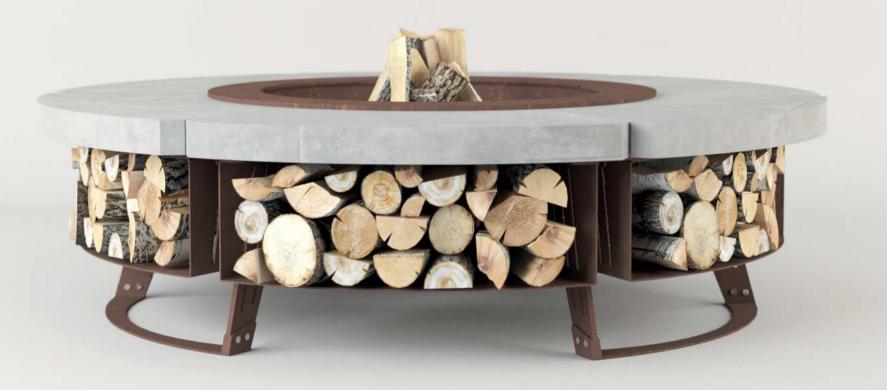

#### CONCRETE

HPC is high-value mixture of highly-durable and elastic concrete. It is unusually resistant, even if collided with a heavy wood chunk.

To protect the surface of the concrete from permanent stains it is coated with water and grease-resistant preservative.

HTC is perfectly suited to the landscape of modern gardens.