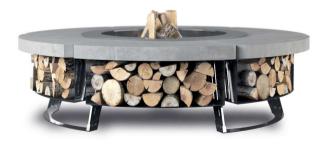

#### 230

A powerful hearth ideal for hotels, golf courses and large gardens next to exclusive villas. Very large usable area makes it possible to sit on the firepit and safely relish the warmth of fire. Its weight, 850 kg, and size make it a dominant feature in the garden.

Dimensions 230 cm
Height: 50 cm
Combustion chamber diam.: 90 cm

120 **155 230** 