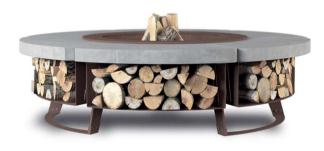

#### 155

A hearth of the most universal size and perfect proportion.

It was designed to secure comfortable distance from fire and to make the wood compartment ideally fit wood chunks of standard dimensions (30 cm).

Dimensions 155 cm
Height: 42,5 cm
Combustion chamber diam.: 70 cm