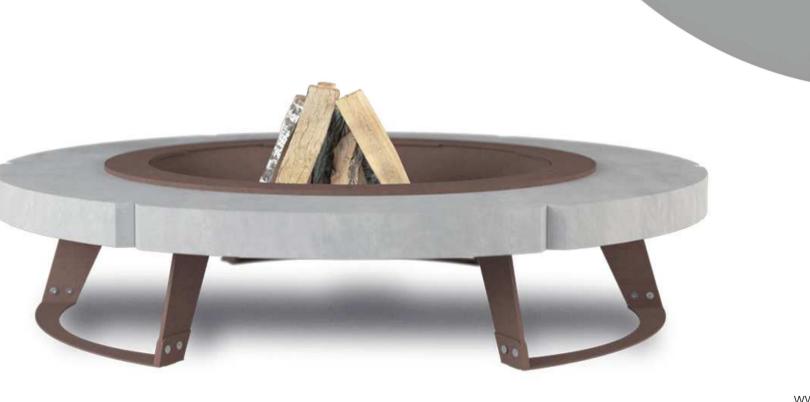

## HETTA WOOD

**150** CORTEN

www.habyoutdoor.com

#### CORTEN

Corten steel is a combination of steel and copper patented by a Finnish company Ruukki. This material does not require impregnation because, exposed to the influence of weather conditions, it covers with a rusty-coppery patina. This effect protects the steel from further corrosion and high temperature of fire. Corten steel is currently a very popular material to match well with prolific vegetation.

#### CONCRETE

HPC is high-value mixture of highly-durable and elastic concrete. It is unusually resistant, even if collided with a heavy wood chunk.

To protect the surface of the concrete from permanent stains it is coated with water and grease-resistant preservative.