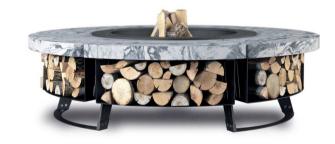

#### **VISCOUNT WHITE**

Viscount granite is Indian granite of highest quality with distinct and subtle pattern. Exceptionally weather-proof and hard.

Due to fire-treatment, its surface is lightly rough with matt finish. Its white colour sprinkled with dark specks is a classic combination matching all types of gardens.

#### **BLACK STEEL**

Black steel is high-quality structural steel (S355) with a thickness of 3.4 and 8 mm. Remarkably fail-safe and temperature-resistant.

It is additionally coated with thermic paint and high-hardness basic paint to protect spots vulnerable to scratches.