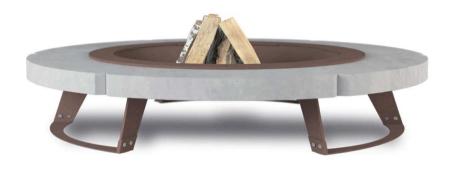

#### CONCRETE

HPC is high-value mixture of highly-durable and elastic concrete. It is unusually resistant, even if collided with a heavy wood chunk.

To protect the surface of the concrete from permanent stains it is coated with water and grease-resistant preservative.

HTC is perfectly suited to the landscape of modern gardens.

#### **BLACK STEEL**

Black steel is high-quality structural steel (S355) with a thickness of 3.4 and 8 mm. Remarkably fail-safe and temperature-resistant.

It is additionally coated with thermic paint and high-hardness basic paint to protect spots vulnerable to scratches.