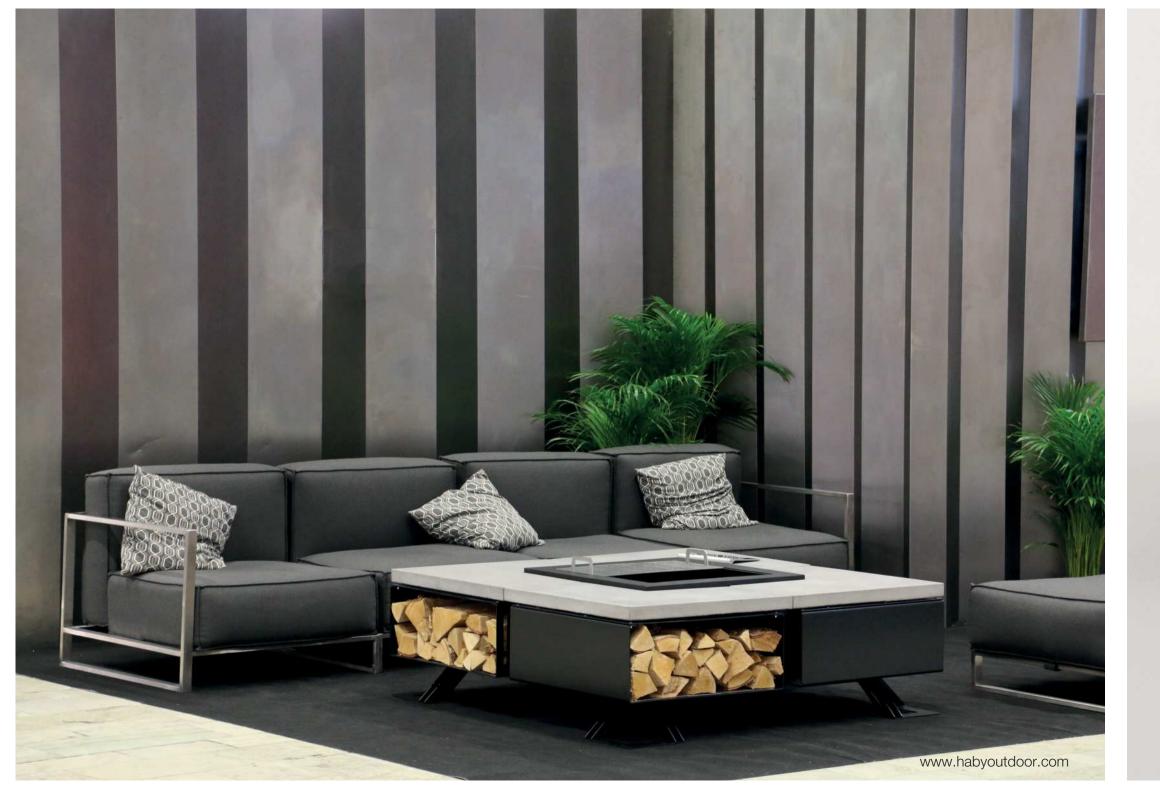

# **SIZE**HETTA **SQUARE**

140

180

# STONE HETTA SQUARE

CONCRETE

**MONUMENTAL** 

**VISCOUNT WHITE** 

exclusive distributor for the Adria region

#### CONCRETE

HPC is high-value mixture of highly-durable and elastic concrete. It is unusually resistant, even if collided with a heavy wood chunk.

To protect the surface of the concrete from permanent stains it is coated with water and grease-resistant preservative.

#### **MONUMENTAL**

Monumental granite is a deep black gemstone with delicate, lighter patches extracted in an African mine. It is highly-resistant to soil and mechanical damage. Flame-treatment gives it matt and spatial structure. Monumental granite is an exquisitely noble material suited to every garden - both modern and classic.