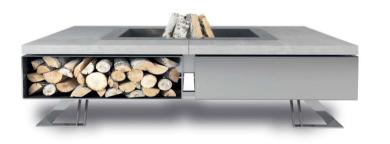

#### 120

The smallest firepit on our offer. Its size perfectly matches terraces or smaller gardens. Has wood compartments in length of up to 25 cm. Due to its light weight it can be moved by two persons.

Dimensions 120cm
Height: 40 cm
Combustion chamber diam.: 60 cm

#### 155

A hearth of the most universal size and perfect proportion.

It was designed to secure comfortable distance from fire and to make the wood compartment ideally fit wood chunks of standard dimensions (30 cm).

Dimensions 155 cm
Height: 42,5 cm
Combustion chamber diam.: 70 cm

#### 230

A powerful hearth ideal for hotels, golf courses and large gardens next to exclusive villas. Very large usable area makes it possible to sit on the firepit and safely relish the warmth of fire. Its weight, 850 kg, and size make it a dominant feature in the garden.

Dimensions 230 cm
Height: 50 cm
Combustion chamber diam.: 90 cm

120 **155 230** 