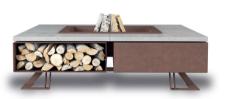

#### CORTEN

Corten steel is a combination of steel and copper patented by a Finnish company Ruukki. This material does not require impregnation because, exposed to the influence of weather conditions, it covers with a rusty-coppery patina. This effect protects the steel from further corrosion and high temperature of fire. Corten steel is currently a very popular material to match well with prolific vegetation.

Stainless steel is used in locations exposed to high temperatures and with increased risk of mechanical damage

**BLACK STEEL** 

CORTEN

INOX

**ALU - INOX** 

**BLACK STEEL** 

**CORTEN** 

INOX

ALU - INOX