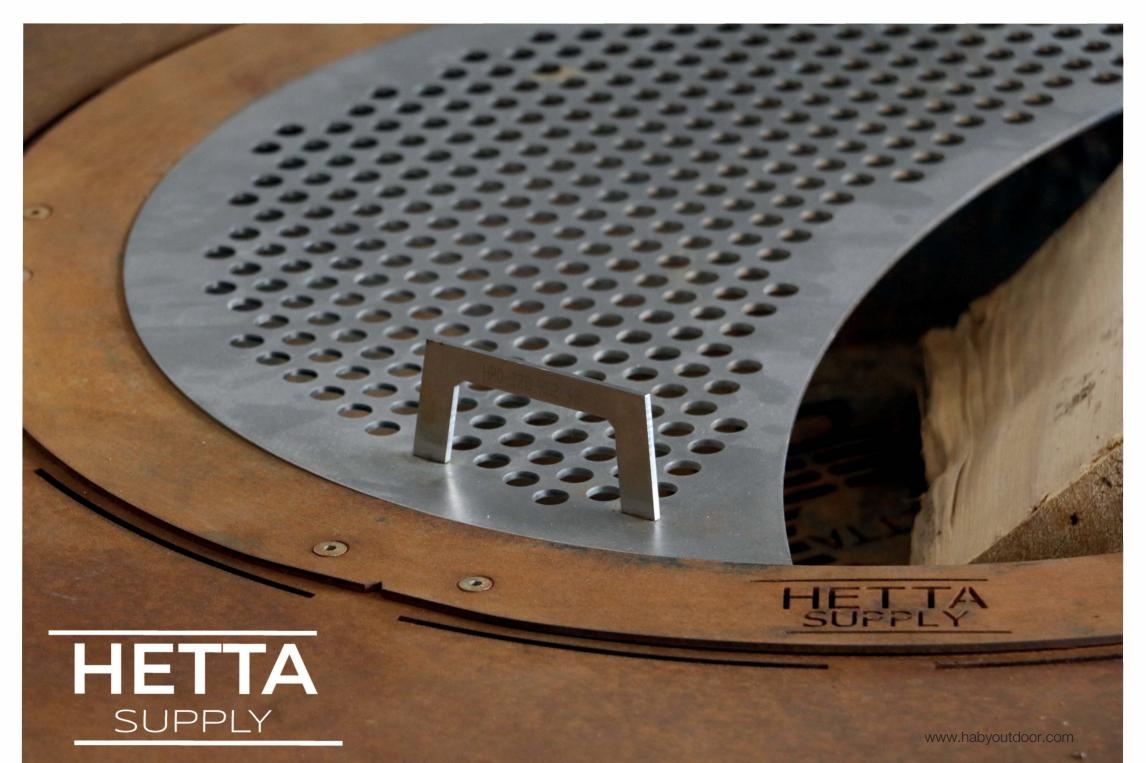

#### **BLACK STEEL**

Black steel is high-quality structural steel (S355) with a thickness of 3.4 and 8 mm. Remarkably fail-safe and temperature-resistant.

It is additionally coated with thermic paint and high-hardness basic paint to protect spots vulnerable to scratches.

#### CORTEN

Corten steel is a combination of steel and copper patented by a Finnish company Ruukki. This material does not require impregnation because, exposed to the influence of weather conditions, it covers with a rusty-coppery patina. This effect protects the steel from further corrosion and high temperature of fire. Corten steel is currently a very popular material to match well with prolific vegetation.