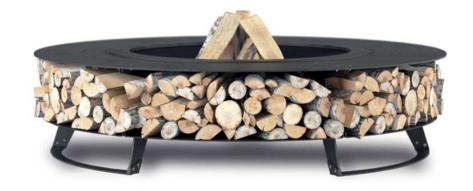

#### **BLACK STEEL**

Black steel is high-quality structural steel (S355) with a thickness of 3.4 and 8 mm. Remarkably fail-safe and temperature-resistant.

It is additionally coated with thermic paint and high-hardness basic paint to protect spots vulnerable to scratches.

Stainless steel is used in locations exposed to high temperatures and with increased risk of mechanical damage

**BLACK STEEL** 

CORTEN

INOX

**ALU - INOX** 