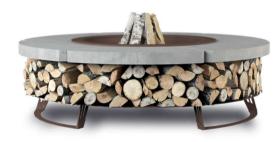

#### 120

The smallest firepit on our offer. Its size perfectly matches terraces or smaller gardens. Has wood compartments in length of up to 25 cm. Due to its light weight it can be moved by two persons.

Dimensions 120cm
Height: 40 cm
Combustion chamber diam.: 60 cm