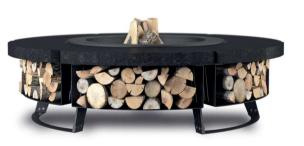

# HETTA SUPPLY

STONE

WOOD

**ROUND** 

**SQUARE** 

**CORTEN** 

**BLACK STEEL** 

100 120

#### **BLACK STEEL**

Black steel is high-quality structural steel (S355) with a thickness of 3.4 and 8 mm. Remarkably fail-safe and temperature-resistant.

It is additionally coated with thermic paint and high-hardness basic paint to protect spots vulnerable to scratches.

#### 120

The smallest firepit on our offer. Its size perfectly matches terraces or smaller gardens. Has wood compartments in length of up to 25 cm. Due to its light weight it can be moved by two persons.

#### 155

A hearth of the most universal size and perfect proportion.

It was designed to secure comfortable distance from fire and to make the wood compartment ideally fit wood chunks of standard dimensions (30 cm).

#### 230

A powerful hearth ideal for hotels, golf courses and large gardens next to exclusive villas. Very large usable area makes it possible to sit on the firepit and safely relish the warmth of fire. Its weight, 850 kg, and size make it a dominant feature in the garden.