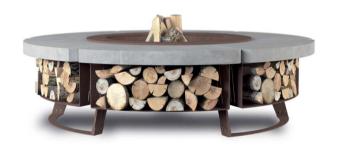

#### 155

A hearth of the most universal size and perfect proportion.

It was designed to secure comfortable distance from fire and to make the wood compartment ideally fit wood chunks of standard dimensions (30 cm).

Dimensions 155 cm
Height: 42,5 cm
Combustion chamber diam.: 70 cm