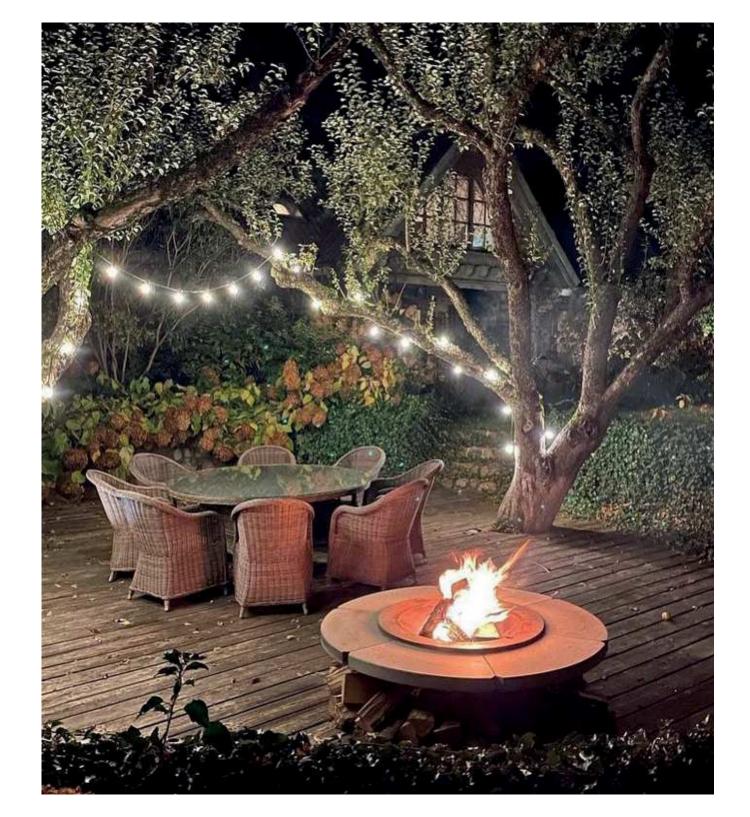

STONE WOOD ROUND SQUARE Fire has accompanied man since the beginning of civilisation. Hetta hearths are an attempt to return to the roots, to social gatherings around the fire. Fire, which is closed in a modern and almost indestructible form.

#### **PRODUCT**

PREMIUM.

Hetta hearths are a product created for the most demanding of customers who appreciate refined products made of high-quality materials. To create Hetta products, we use only the best, certified materials which are sourced from suppliers located all over Europe. Our goal is to provide our customers with products that will remain functional and trouble-free for generations to come.