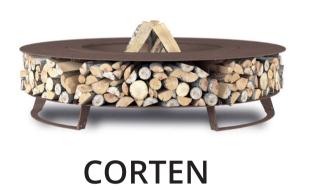

## HETTA WOOD

**150** CORTEN

www.habyoutdoor.com

#### CORTEN

Corten steel is a combination of steel and copper patented by a Finnish company Ruukki. This material does not require impregnation because, exposed to the influence of weather conditions, it covers with a rusty-coppery patina. This effect protects the steel from further corrosion and high temperature of fire. Corten steel is currently a very popular material to match well with prolific vegetation.