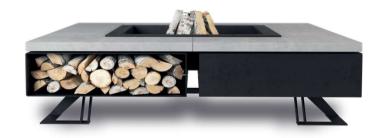

ions exposed to high temperatures and with increased risk of mechanical damage





**BLACK STEEL** 



CORTEN



INOX



**ALU - INOX** 



## HETTA ROUND



**155** ALU-INOX MONUMENTAL

www.habyoutdoor.com



## HETTA ROUND



**155** CORTEN CONCRET

#### **DESIGN**

by TOMO CIOFANI

The Hetta hearth was created as part of our work with the TOMO CIOFANI. Tomo specialises in combining innovative technology and classic beauty, which is why when we proposed designing a hearth made of classic and durable materials, a seemingly simple product, they suggested that we use the most innovative production processes, such as welding using an industrial robot and CNC laser cutting. These processes ensure that our hearths always come out perfect and thus are products of the highest quality.











**BLACK STEEL** 



**CORTEN** 



INOX



ALU - INOX

# **SIZE**HETTA **SQUARE**







140



180

# STONE HETTA SQUARE



CONCRETE



**MONUMENTAL** 



**VISCOUNT WHITE** 











exclusive distributor for the Adria region



#### Haby d.o.o.

Svetice 24a HR-10000 Zagreb Croatia

Tel: +385 1 3778 503 E-mail: haby@haby.hr

www.habyoutdoor.com