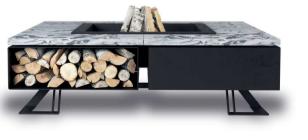

#### **MONUMENTAL**

Monumental granite is a deep black gemstone with delicate, lighter patches extracted in an African mine. It is highly-resistant to soil and mechanical damage. Flame-treatment gives it matt and spatial structure. Monumental granite is an exquisitely noble material suited to every garden - both modern and classic.

#### **VISCOUNT WHITE**

Viscount granite is Indian granite of highest quality with distinct and subtle pattern. Exceptionally weather-proof and hard.

Due to fire-treatment, its surface is lightly rough with matt finish. Its white colour sprinkled with dark specks is a classic combination matching all types of gardens.

# STONE HETTA SQUARE

CONCRETE

**MONUMENTAL** 

**VISCOUNT WHITE** 

exclusive distributor for the Adria region