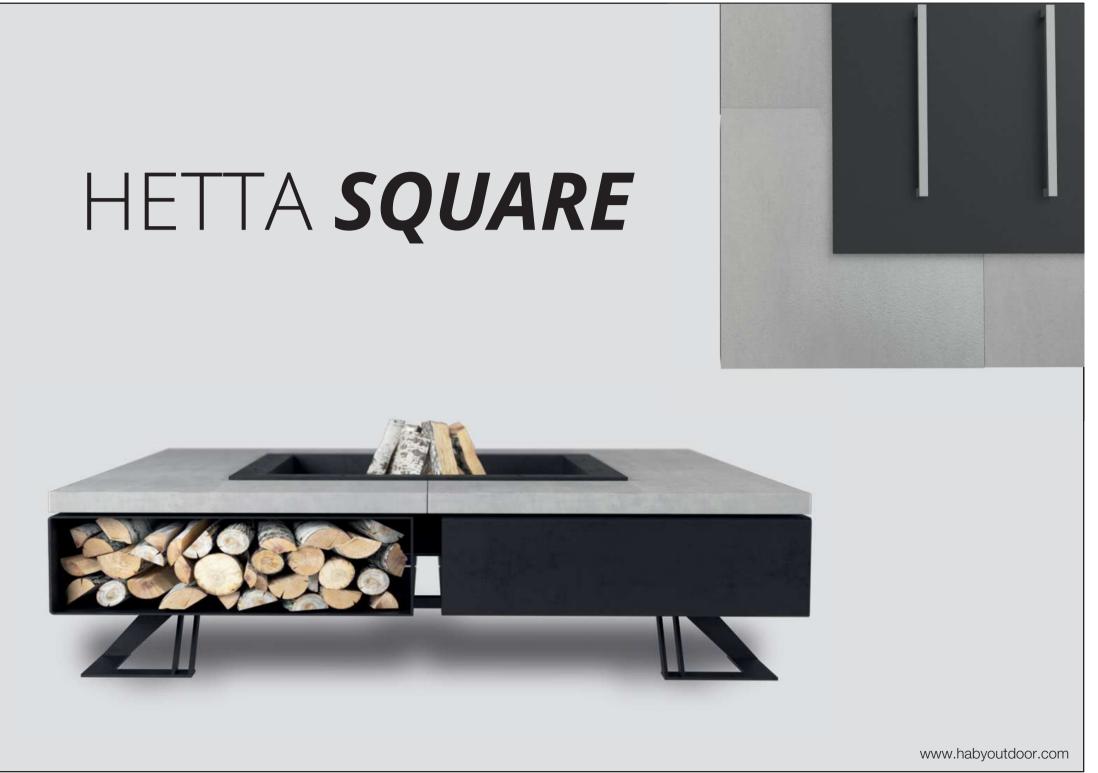

ocations exposed to high temperatures and with increased risk of mechanical damage





**BLACK STEEL** 



CORTEN



INOX



**ALU - INOX** 



## HETTA ROUND



**155** ALU-INOX MONUMENTAL

www.habyoutdoor.com



## HETTA ROUND



**155** CORTEN CONCRET

#### **DESIGN**

by TOMO CIOFANI

The Hetta hearth was created as part of our work with the TOMO CIOFANI. Tomo specialises in combining innovative technology and classic beauty, which is why when we proposed designing a hearth made of classic and durable materials, a seemingly simple product, they suggested that we use the most innovative production processes, such as welding using an industrial robot and CNC laser cutting. These processes ensure that our hearths always come out perfect and thus are products of the highest quality.











**BLACK STEEL** 



**CORTEN** 



INOX



ALU - INOX

# **SIZE**HETTA **SQUARE**







140



180

# STONE HETTA SQUARE



CONCRETE



**MONUMENTAL** 



**VISCOUNT WHITE** 











exclusive distributor for the Adria region



#### Haby d.o.o.

Svetice 24a HR-10000 Zagreb Croatia

Tel: +385 1 3778 503 E-mail: haby@haby.hr

www.habyoutdoor.com