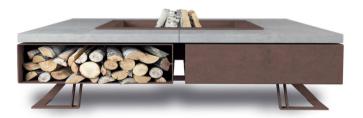

# HETTA SUPPLY

STONE

WOOD

**ROUND** 

**SQUARE** 

**CORTEN** 

**BLACK STEEL** 

100 120

#### 120

The smallest firepit on our offer. Its size perfectly matches terraces or smaller gardens. Has wood compartments in length of up to 25 cm. Due to its light weight it can be moved by two persons.

#### 155

A hearth of the most universal size and perfect proportion.

It was designed to secure comfortable distance from fire and to make the wood compartment ideally fit wood chunks of standard dimensions (30 cm).

#### 230

A powerful hearth ideal for hotels, golf courses and large gardens next to exclusive villas. Very large usable area makes it possible to sit on the firepit and safely relish the warmth of fire. Its weight, 850 kg, and size make it a dominant feature in the garden.

#### **BLACK STEEL**

Black steel is high-quality structural steel (S355) with a thickness of 3.4 and 8 mm. Remarkably fail-safe and temperature-resistant.

It is additionally coated with thermic paint and high-hardness basic paint to protect spots vulnerable to scratches.

#### CORTEN

Corten steel is a combination of steel and copper patented by a Finnish company Ruukki. This material does not require impregnation because, exposed to the influence of weather conditions, it covers with a rusty-coppery patina. This effect protects the steel from further corrosion and high temperature of fire. Corten steel is currently a very popular material to match well with prolific vegetation.