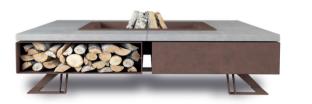

#### CORTEN

Corten steel is a combination of steel and copper patented by a Finnish company Ruukki. This material does not require impregnation because, exposed to the influence of weather conditions, it covers with a rusty-coppery patina. This effect protects the steel from further corrosion and high temperature of fire. Corten steel is currently a very popular material to match well with prolific vegetation.

Stainless steel is used in locations exposed to high temperatures and with increased risk of mechanical damage

**BLACK STEEL** 

CORTEN

INOX

**ALU - INOX** 

**BLACK STEEL** 

**CORTEN** 

INOX

ALU - INOX