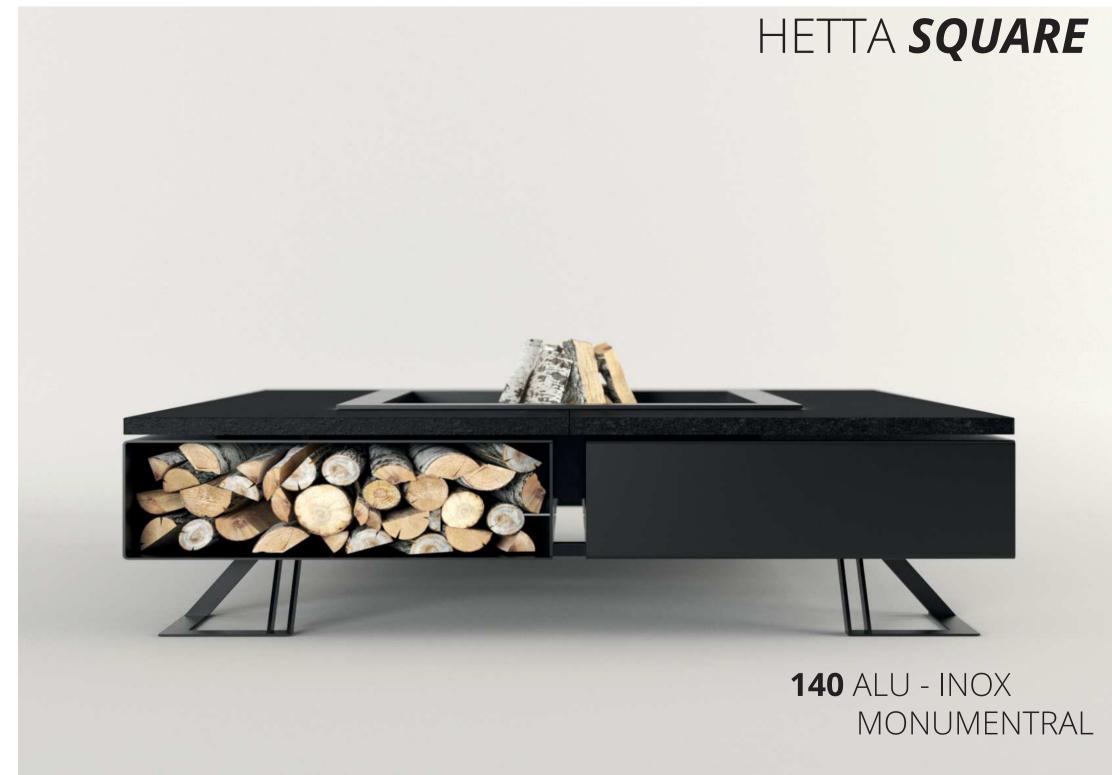

# **SIZE**HETTA **SQUARE**

140

180

#### **ALU-INOX**

Aluminum & INOX is a combination of anodised aluminum and high-quality stainless steel. Anodising is a technique of colouring aluminum with electric current impulses, which guarantees high surface durability and exquisite look as seen in, e.g. Apple products

Stainless steel is used in locations exposed to high temperatures and with increased risk of mechanical damage

**BLACK STEEL** 

CORTEN

INOX

**ALU - INOX** 