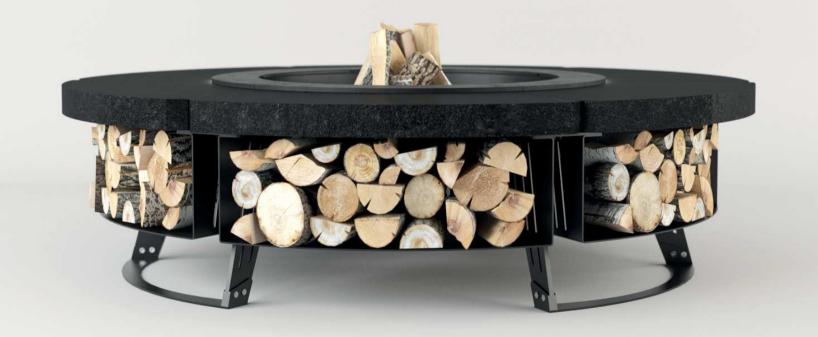

#### 120

The smallest firepit on our offer. Its size perfectly matches terraces or smaller gardens. Has wood compartments in length of up to 25 cm. Due to its light weight it can be moved by two persons.

Dimensions 120cm
Height: 40 cm
Combustion chamber diam.: 60 cm

#### **BLACK STEEL**

Black steel is high-quality structural steel (S355) with a thickness of 3.4 and 8 mm. Remarkably fail-safe and temperature-resistant.

It is additionally coated with thermic paint and high-hardness basic paint to protect spots vulnerable to scratches.