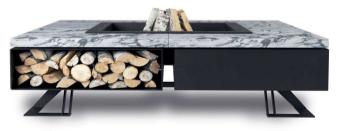

# **SIZE**HETTA **SQUARE**

140

180

# STONE HETTA SQUARE

CONCRETE

**MONUMENTAL** 

**VISCOUNT WHITE** 

exclusive distributor for the Adria region

#### CONCRETE

HPC is high-value mixture of highly-durable and elastic concrete. It is unusually resistant, even if collided with a heavy wood chunk.

To protect the surface of the concrete from permanent stains it is coated with water and grease-resistant preservative.