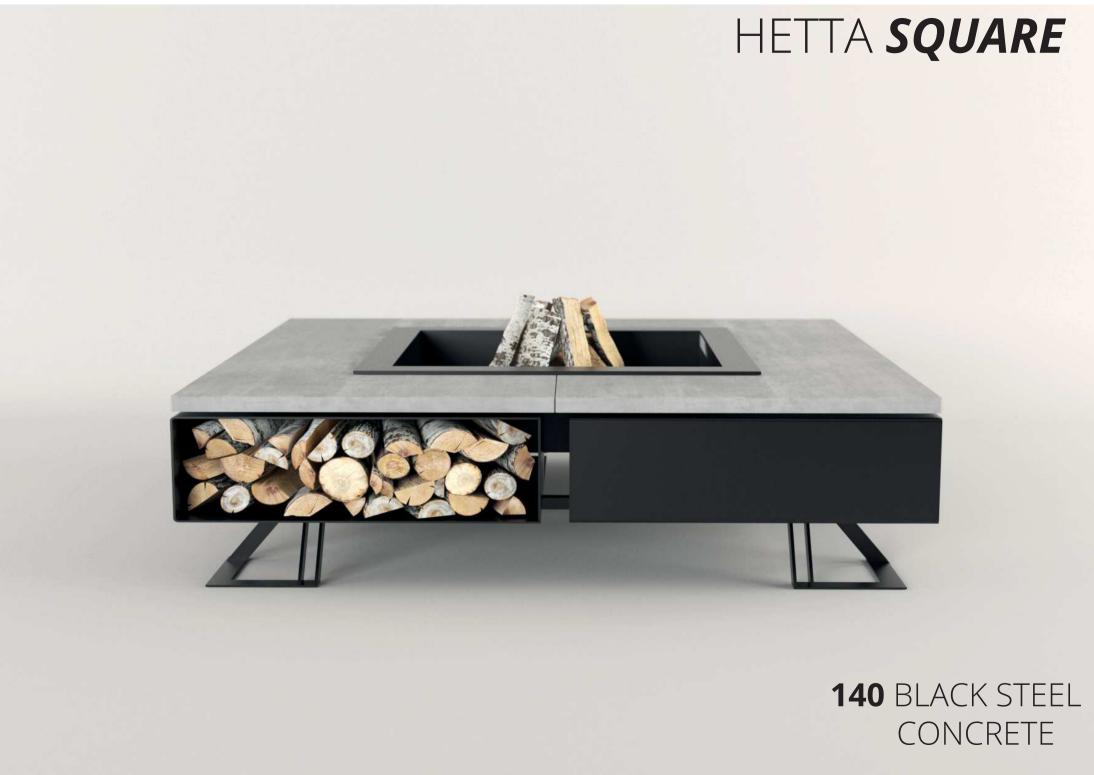

# **SIZE**HETTA **SQUARE**

140

180

# STONE HETTA SQUARE

CONCRETE

**MONUMENTAL** 

**VISCOUNT WHITE** 

exclusive distributor for the Adria region

#### CONCRETE

HPC is high-value mixture of highly-durable and elastic concrete. It is unusually resistant, even if collided with a heavy wood chunk.

To protect the surface of the concrete from permanent stains it is coated with water and grease-resistant preservative.