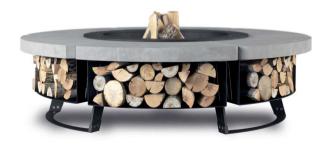

#### 120

The smallest firepit on our offer. Its size perfectly matches terraces or smaller gardens. Has wood compartments in length of up to 25 cm. Due to its light weight it can be moved by two persons.

Dimensions 120cm
Height: 40 cm
Combustion chamber diam.: 60 cm