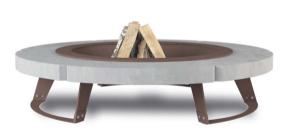

#### CONCRETE

HPC is high-value mixture of highly-durable and elastic concrete. It is unusually resistant, even if collided with a heavy wood chunk.

To protect the surface of the concrete from permanent stains it is coated with water and grease-resistant preservative.

HTC is perfectly suited to the landscape of modern gardens.