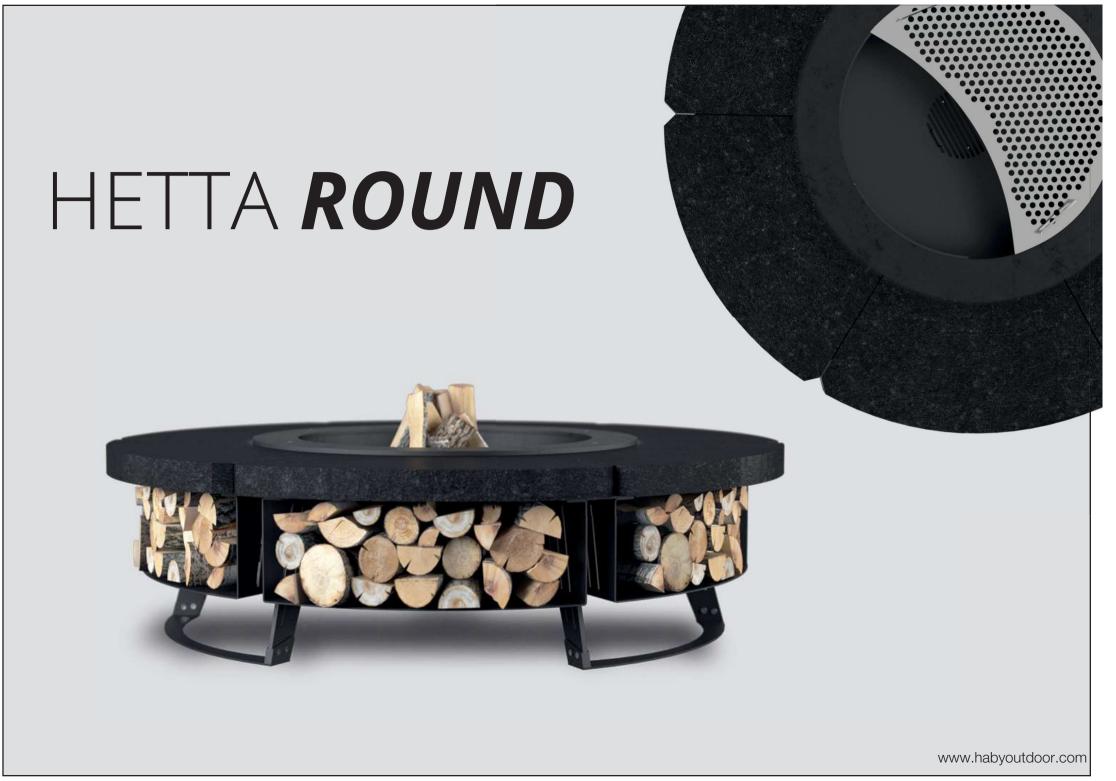

# HETTA SUPPLY

STONE

WOOD

**ROUND** 

**SQUARE** 

**CORTEN** 

**BLACK STEEL** 

100 120

#### **BLACK STEEL**

Black steel is high-quality structural steel (S355) with a thickness of 3.4 and 8 mm. Remarkably fail-safe and temperature-resistant.

It is additionally coated with thermic paint and high-hardness basic paint to protect spots vulnerable to scratches.

#### CORTEN

Corten steel is a combination of steel and copper patented by a Finnish company Ruukki. This material does not require impregnation because, exposed to the influence of weather conditions, it covers with a rusty-coppery patina. This effect protects the steel from further corrosion and high temperature of fire. Corten steel is currently a very popular material to match well with prolific vegetation.

#### INOX

INOX, that is pure stainless steel, is a solution of highest quality and extraordinary durability. Possibly most durable and resistant to all kinds of weather conditions. It requires no additional protection and remains intact throughout its entire lifetime. Perfectly goes with modern architecture and futuristic forms.

#### **ALU-INOX**

Aluminum & INOX is a combination of anodised aluminum and high-quality stainless steel. Anodising is a technique of colouring aluminum with electric current impulses, which guarantees high surface durability and exquisite look as seen in, e.g. Apple products