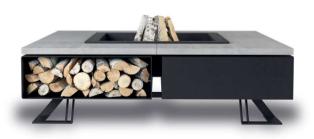

#### CONCRETE

HPC is high-value mixture of highly-durable and elastic concrete. It is unusually resistant, even if collided with a heavy wood chunk.

To protect the surface of the concrete from permanent stains it is coated with water and grease-resistant preservative.

HTC is perfectly suited to the landscape of modern gardens.

#### **BLACK STEEL**

Black steel is high-quality structural steel (S355) with a thickness of 3.4 and 8 mm. Remarkably fail-safe and temperature-resistant.

It is additionally coated with thermic paint and high-hardness basic paint to protect spots vulnerable to scratches.