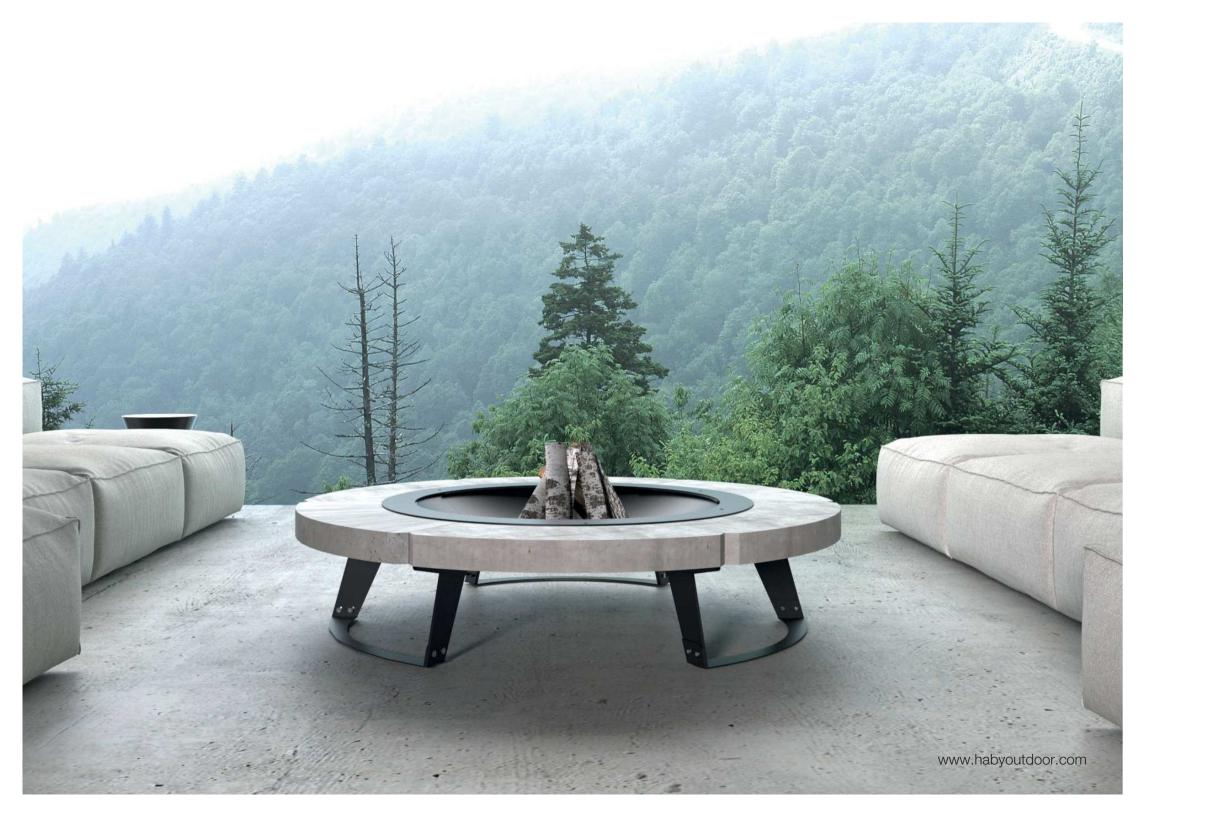

## HETTA ROUND

**155** ALU-INOX MONUMENTAL

www.habyoutdoor.com

## HETTA ROUND

**155** CORTEN CONCRET

#### **MONUMENTAL**

Monumental granite is a deep black gemstone with delicate, lighter patches extracted in an African mine. It is highly-resistant to soil and mechanical damage. Flame-treatment gives it matt and spatial structure. Monumental granite is an exquisitely noble material suited to every garden - both modern and classic.

#### **VISCOUNT WHITE**

Viscount granite is Indian granite of highest quality with distinct and subtle pattern. Exceptionally weather-proof and hard.

Due to fire-treatment, its surface is lightly rough with matt finish. Its white colour sprinkled with dark specks is a classic combination matching all types of gardens.

#### CONCRETE

HPC is high-value mixture of highly-durable and elastic concrete. It is unusually resistant, even if collided with a heavy wood chunk.

To protect the surface of the concrete from permanent stains it is coated with water and grease-resistant preservative.