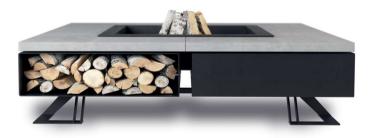

#### 120

The smallest firepit on our offer. Its size perfectly matches terraces or smaller gardens. Has wood compartments in length of up to 25 cm. Due to its light weight it can be moved by two persons.

Dimensions 120cm
Height: 40 cm
Combustion chamber diam.: 60 cm

#### 155

A hearth of the most universal size and perfect proportion.

It was designed to secure comfortable distance from fire and to make the wood compartment ideally fit wood chunks of standard dimensions (30 cm).

Dimensions 155 cm
Height: 42,5 cm
Combustion chamber diam.: 70 cm

#### 230

A powerful hearth ideal for hotels, golf courses and large gardens next to exclusive villas. Very large usable area makes it possible to sit on the firepit and safely relish the warmth of fire. Its weight, 850 kg, and size make it a dominant feature in the garden.

Dimensions 230 cm
Height: 50 cm
Combustion chamber diam.: 90 cm

120 **155 230** 