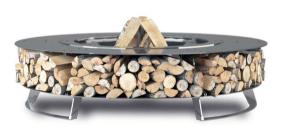

#### 120

The smallest firepit on our offer. Its size perfectly matches terraces or smaller gardens. Has wood compartments in length of up to 25 cm. Due to its light weight it can be moved by two persons.

#### 155

A hearth of the most universal size and perfect proportion.

It was designed to secure comfortable distance from fire and to make the wood compartment ideally fit wood chunks of standard dimensions (30 cm).

#### 230

A powerful hearth ideal for hotels, golf courses and large gardens next to exclusive villas. Very large usable area makes it possible to sit on the firepit and safely relish the warmth of fire. Its weight, 850 kg, and size make it a dominant feature in the garden.