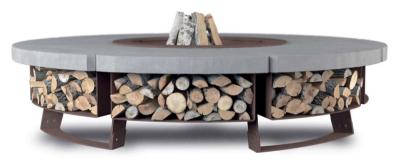

#### 230

A powerful hearth ideal for hotels, golf courses and large gardens next to exclusive villas. Very large usable area makes it possible to sit on the firepit and safely relish the warmth of fire. Its weight, 850 kg, and size make it a dominant feature in the garden.

Dimensions 230 cm
Height: 50 cm
Combustion chamber diam.: 90 cm

120 **155 230** 