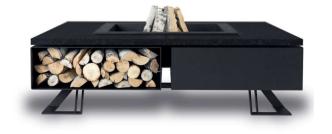

#### **BLACK STEEL**

Black steel is high-quality structural steel (S355) with a thickness of 3.4 and 8 mm. Remarkably fail-safe and temperature-resistant.

It is additionally coated with thermic paint and high-hardness basic paint to protect spots vulnerable to scratches.

**BLACK STEEL** 

**CORTEN** 

INOX

ALU - INOX