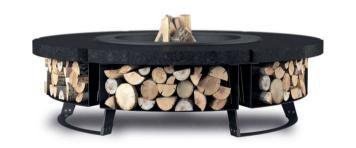

#### **MONUMENTAL**

Monumental granite is a deep black gemstone with delicate, lighter patches extracted in an African mine. It is highly-resistant to soil and mechanical damage. Flame-treatment gives it matt and spatial structure. Monumental granite is an exquisitely noble material suited to every garden - both modern and classic.

#### **BLACK STEEL**

Black steel is high-quality structural steel (S355) with a thickness of 3.4 and 8 mm. Remarkably fail-safe and temperature-resistant.

It is additionally coated with thermic paint and high-hardness basic paint to protect spots vulnerable to scratches.