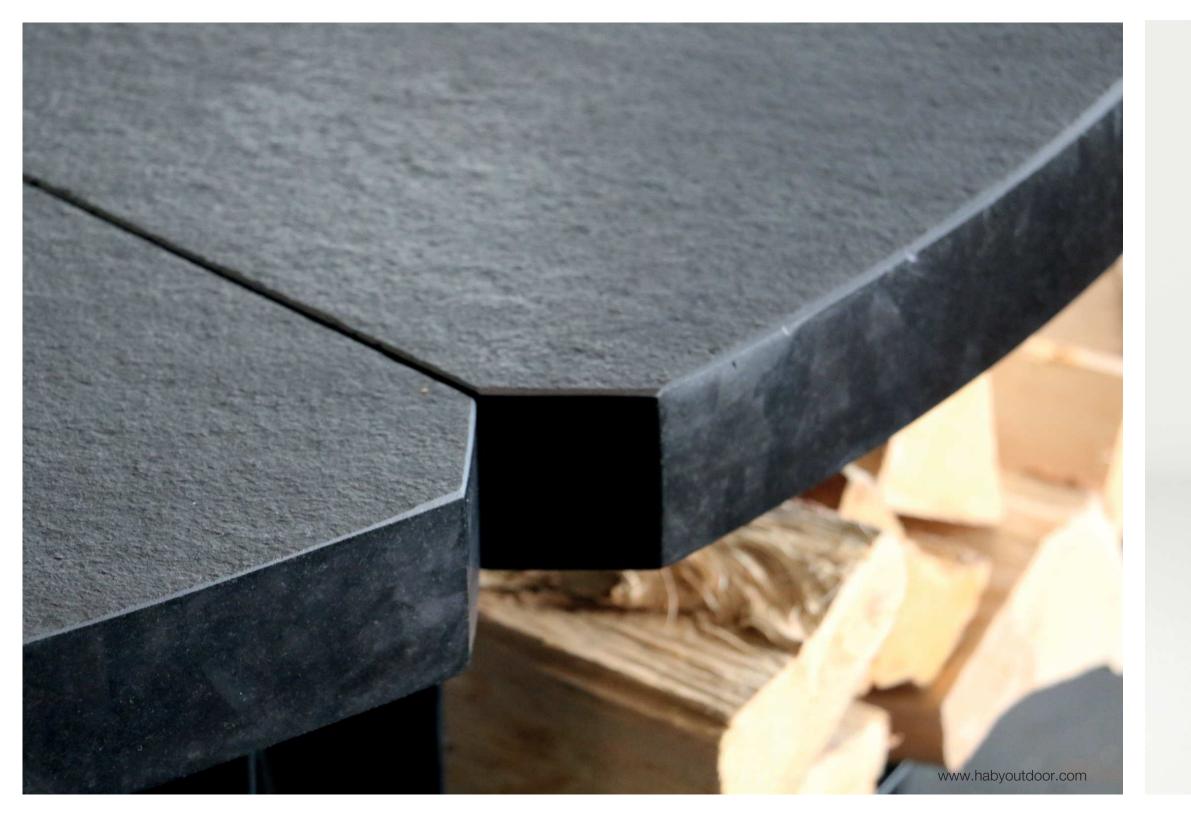

#### CONCRETE

HPC is high-value mixture of highly-durable and elastic concrete. It is unusually resistant, even if collided with a heavy wood chunk.

To protect the surface of the concrete from permanent stains it is coated with water and grease-resistant preservative.

HTC is perfectly suited to the landscape of modern gardens.