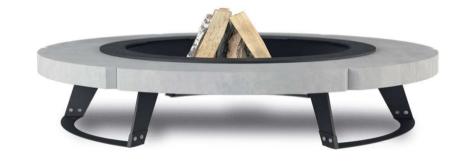

#### CONCRETE

HPC is high-value mixture of highly-durable and elastic concrete. It is unusually resistant, even if collided with a heavy wood chunk.

To protect the surface of the concrete from permanent stains it is coated with water and grease-resistant preservative.

HTC is perfectly suited to the landscape of modern gardens.

#### **BLACK STEEL**

Black steel is high-quality structural steel (S355) with a thickness of 3.4 and 8 mm. Remarkably fail-safe and temperature-resistant.

It is additionally coated with thermic paint and high-hardness basic paint to protect spots vulnerable to scratches.