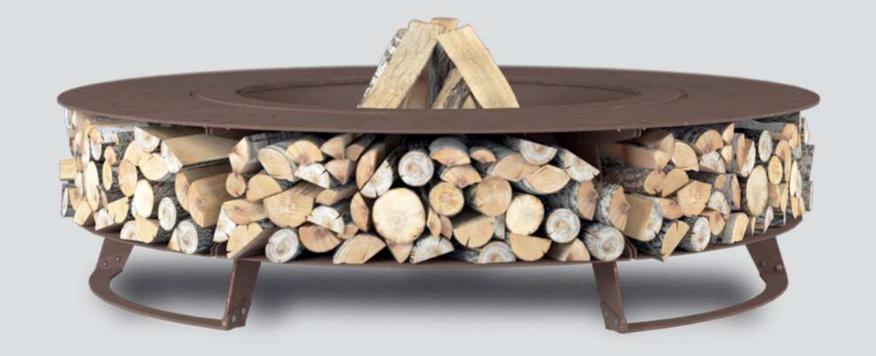

#### 120

The smallest firepit on our offer. Its size perfectly matches terraces or smaller gardens. Has wood compartments in length of up to 25 cm. Due to its light weight it can be moved by two persons.

#### 155

A hearth of the most universal size and perfect proportion.

It was designed to secure comfortable distance from fire and to make the wood compartment ideally fit wood chunks of standard dimensions (30 cm).

#### 230

A powerful hearth ideal for hotels, golf courses and large gardens next to exclusive villas. Very large usable area makes it possible to sit on the firepit and safely relish the warmth of fire. Its weight, 850 kg, and size make it a dominant feature in the garden.

Dimensions 230 cm
Height: 50 cm
Combustion chamber diam.: 90 cm

120 **155 230** 