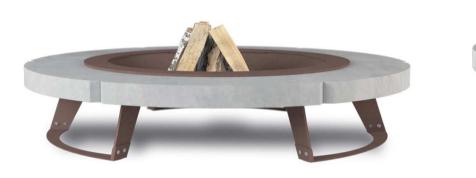

#### CONCRETE

HPC is high-value mixture of highly-durable and elastic concrete. It is unusually resistant, even if collided with a heavy wood chunk.

To protect the surface of the concrete from permanent stains it is coated with water and grease-resistant preservative.

HTC is perfectly suited to the landscape of modern gardens.

#### **BLACK STEEL**

Black steel is high-quality structural steel (S355) with a thickness of 3.4 and 8 mm. Remarkably fail-safe and temperature-resistant.

It is additionally coated with thermic paint and high-hardness basic paint to protect spots vulnerable to scratches.