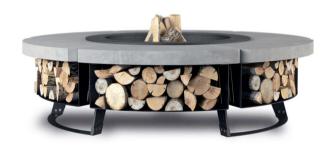

#### CONCRETE

HPC is high-value mixture of highly-durable and elastic concrete. It is unusually resistant, even if collided with a heavy wood chunk.

To protect the surface of the concrete from permanent stains it is coated with water and grease-resistant preservative.

HTC is perfectly suited to the landscape of modern gardens.

#### **BLACK STEEL**

Black steel is high-quality structural steel (S355) with a thickness of 3.4 and 8 mm. Remarkably fail-safe and temperature-resistant.

It is additionally coated with thermic paint and high-hardness basic paint to protect spots vulnerable to scratches.